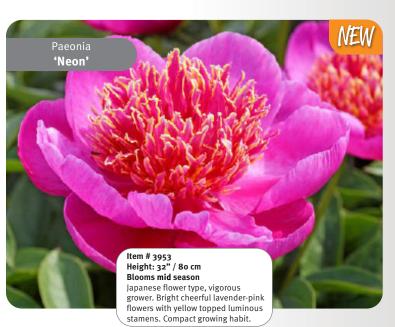

s should be near ground level. Planting too deep will result in slower growth and fewer blooms.

## **For Field Growers**

Space them 3-4 feet apart for good air circulation.

# **Advantages of planting in Fall:**

Larger plants in the Spring. Spring-planted peonies generally lag about a year behind those planted in the fall.











### **PAEONIA**

### Garden Peony

Low maintenance perennials for any garden. Clump forming bush-like growing habits. Most varieties can be used for cut flower growing. Not particular about soil, but a sunny location is needed for best flower production. Peonies perform best if planted in fall.

Fall delivery from the first week of October.

Hardiness Zone: 3-8





























































zones.











































very large yellow center.



























### PAEONIA

### **Itoh Peony**

Also known as intersectional hybrids (hybrids between Treeand herbaceous peonies). Large upright double, very colourful flowers. Strong and floriferous varieties which can give up to 50 flowers per season when matured. Vigorous growers, no staking needed. Showy dark green foliage up to fall.

























# OTHER FALL PROGRAMS



### SIMPLE PLEASURES SPRING FLOWERING BULBS

- 97 years of Family Experience
- Specially selected for Independents
- Introduce many new, unique and exclusive varieties to the market every year
- Experienced customer serivce staff to help you with all your needs
- Innovative new packaging to help you with your sell-through
- Best racks in the business to g