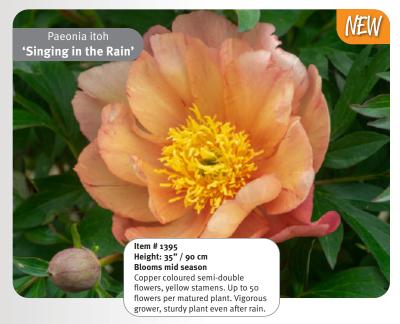

### PAEONIA

### **Itoh Peony**

Also known as intersectional hybrids (hybrids between Treeand herbaceous peonies). Large upright double, very colourful flowers. Strong and floriferous varieties which can give up to 50 flowers per season when matured. Vigorous growers, no staking needed. Showy dark green foliage up to fall.