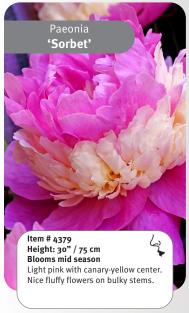

Fall delivery from the first week of October.

Hardiness Zone: 3-8

zones.

very large yellow center.