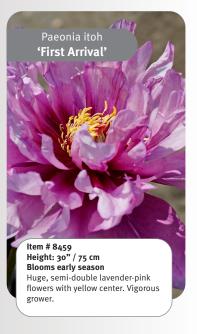

### **Itoh Peony**

Also known as intersectional hybrids (hybrids between Treeand herbaceous peonies). Large upright double, very colourful flowers. Strong and floriferous varieties which can give up to 50 flowers per season when matured. Vigorous growers, no staking needed. Showy dark green foliage up to fall.