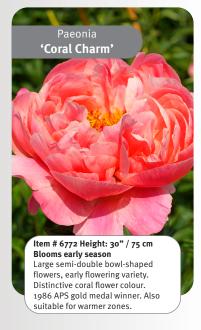

Fall delivery from the first week of October.

Hardiness Zone: 3-8

zones.

very large yellow center.