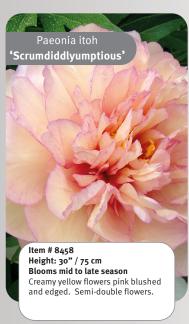

### PAEONIA

### **Itoh Peony**

Also known as intersectional hybrids (hybrids between Treeand herbaceous peonies). Large upright double, very colourful flowers. Strong and floriferous varieties which can give up to 50 flowers per season when matured. Vigorous growers, no staking needed. Showy dark green foliage up to fall.