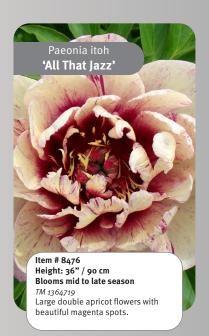

### **Itoh Peony**

Also known as intersectional hybrids (hybrids between Treeand herbaceous peonies). Large upright double, very colourful flowers. Strong and floriferous varieties which can give up to 50 flowers per season when matured. Vigorous growers, no staking needed. Showy dark green foliage up to fall.