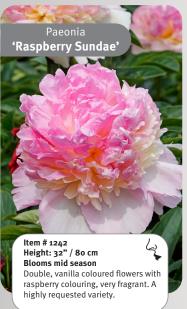

Fall delivery from the first week of October.

Hardiness Zone: 3-8

zones.

very large yellow center.