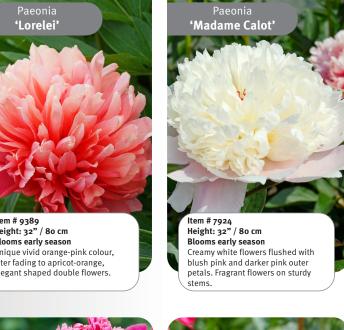

### Garden Peony

Low maintenance perennials for any garden. Clump forming bush-like growing habits. Most varieties can be used for cut flower growing. Not particular about soil, but a sunny location is needed for best flower production. Peonies perform best if planted in fall.