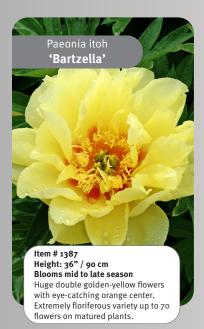

### **Itoh Peony**

Also known as intersectional hybrids (hybrids between Treeand herbaceous peonies). Large upright double, very colourful flowers. Strong and floriferous varieties which can give up to 50 flowers per season when matured. Vigorous growers, no staking needed. Showy dark green foliage up to fall.