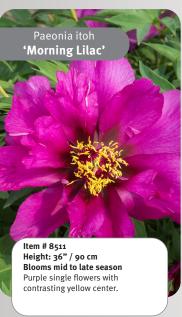

### **Itoh Peony**

Also known as intersectional hybrids (hybrids between Treeand herbaceous peonies). Large upright double, very colourful flowers. Strong and floriferous varieties which can give up to 50 flowers per season when matured. Vigorous growers, no staking needed. Showy dark green foliage up to fall.