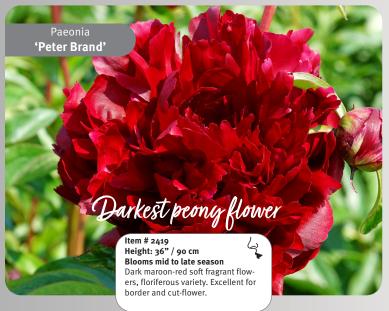

Fall delivery from the first week of October.

Hardiness Zone: 3-8

zones.

very large yellow center.