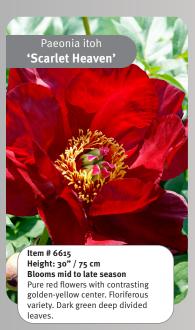

### PAEONIA

### **Itoh Peony**

Also known as intersectional hybrids (hybrids between Treeand herbaceous peonies). Large upright double, very colourful flowers. Strong and floriferous varieties which can give up to 50 flowers per season when matured. Vigorous growers, no staking needed. Showy dark green foliage up to fall.