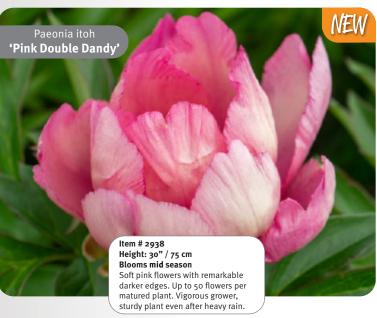

### **Itoh Peony**

Also known as intersectional hybrids (hybrids between Treeand herbaceous peonies). Large upright double, very colourful flowers. Strong and floriferous varieties which can give up to 50 flowers per season when matured. Vigorous growers, no staking needed. Showy dark green foliage up to fall.