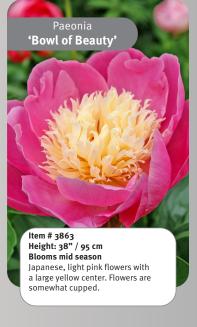

Fall delivery from the first week of October.

Hardiness Zone: 3-8

zones.

very large yellow center.