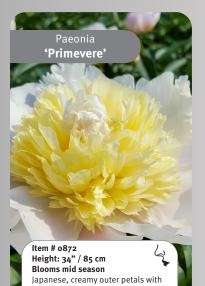

Fall delivery from the first week of October.

Hardiness Zone: 3-8

zones.

very large yellow center.