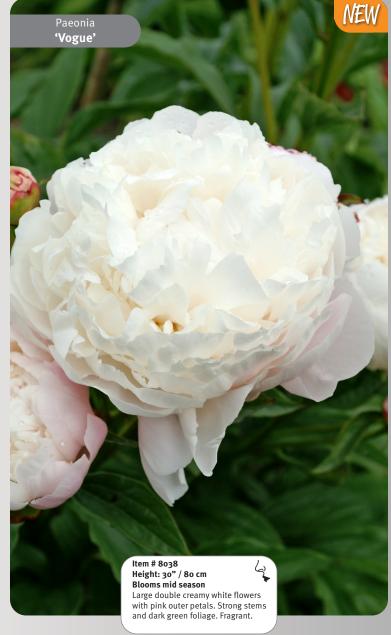

Fall delivery from the first week of October.

Hardiness Zone: 3-8

zones.

very large yellow center.