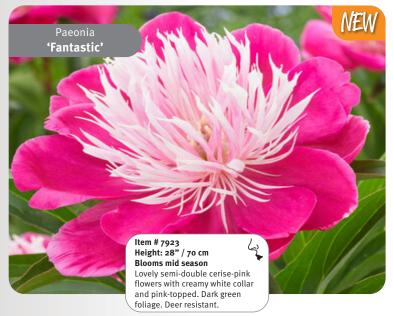

### Garden Peony

Low maintenance perennials for any garden. Clump forming bush-like growing habits. Most varieties can be used for cut flower growing. Not particular about soil, but a sunny location is needed for best flower production. Peonies perform best if planted in fall.