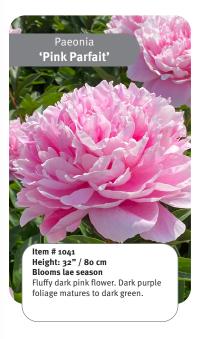

Fall delivery from the first week of October.

Hardiness Zone: 3-8

zones.

very large yellow center.