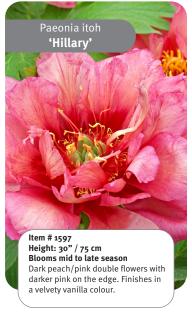

### **Itoh Peony**

Also known as intersectional hybrids (hybrids between Treeand herbaceous peonies). Large upright double, very colourful flowers. Strong and floriferous varieties which can give up to 50 flowers per season when matured. Vigorous growers, no staking needed. Showy dark green foliage up to fall.