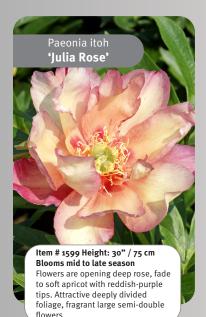

### **Itoh Peony**

Also known as intersectional hybrids (hybrids between Treeand herbaceous peonies). Large upright double, very colourful flowers. Strong and floriferous varieties which can give up to 50 flowers per season when matured. Vigorous growers, no staking needed. Showy dark green foliage up to fall.