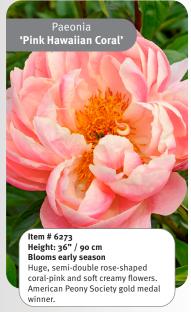

Fall delivery from the first week of October.

Hardiness Zone: 3-8

zones.

very large yellow center.