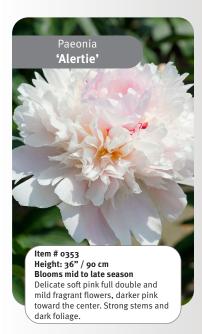

Fall delivery from the first week of October.

Hardiness Zone: 3-8

zones.

very large yellow center.