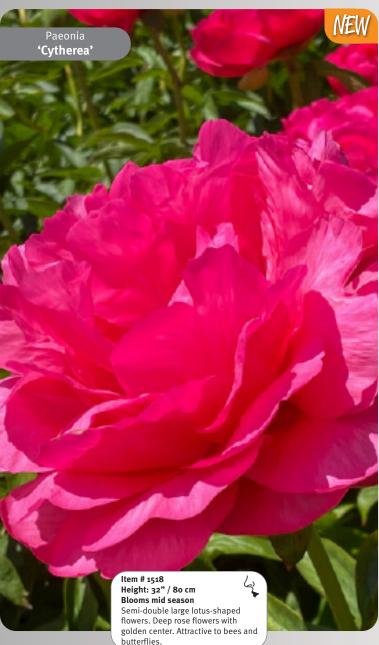

Fall delivery from the first week of October.

Hardiness Zone: 3-8

zones.

very large yellow center.