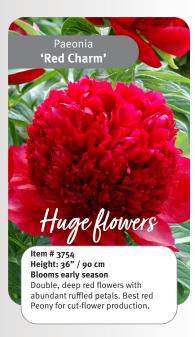

Fall delivery from the first week of October.

Hardiness Zone: 3-8

zones.

very large yellow center.