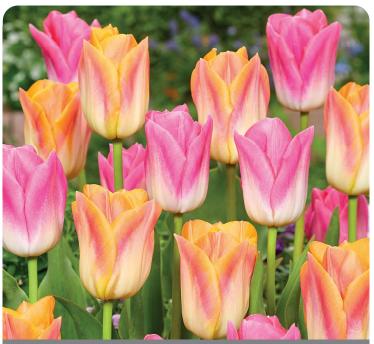

#### On Our Cover:

Introducing one of our latest additions to the blend program, 'Marcy'. A wonderful combination of three varieties, Sun Lover, Double Negrita and Purple Dream. Sun Lover is what sets this combination apart, the varying colors from solid yellow to orange to red gives the appearance of several varieties, not just three. We were amazed when we saw this and we think you will be too. 'Marcy' is named after Marcy Simbro-Woodhouse who has worked for the City of Pella, Iowa for 17 years and has planted over 400 different varieties of tulips. Marcy holds a Bachelor's Degree in Horticulture from Iowa State University. Marcy also created our Chic Lady and Paradise Found blends. Although tulips make up a majority of the palette, she is also known for mixing a variety of daffodils, hyacinth and fritillaria as well.

Marcy

Item #: 88257212 Height: 20"/50 cm

Size: 12/+

Celebrate with the De Vroomen Anniversary Blend. This unique blend creates a striking contrast with lily-flowering and double tulips, showcasing a dazzling array of orange, yellow, and dark purple hues A wonderful combination of only three varieties, Sun Lover, Double Negrita and Purple Dream. The addition of Sun Lover is what sets this combination apart, the varying colors from solid yellow to orange to red gives the appearance of several varieties, not just three. We were amazed when we saw this and we think you will be too.