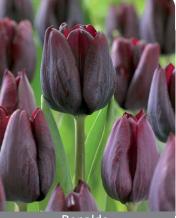

Ronaldo

Item #: 25497212 Height: 18"/45 cm Size: 12/+ Bloom time: D-E

Deep purple, almost black flowers.

Royal Virgin

Item #: 05467212 Height: 18"/45 cm Size: 12/+ Bloom time: E

18" stems carrying elegantly shaped, sizable blooms in pure alpine-white.