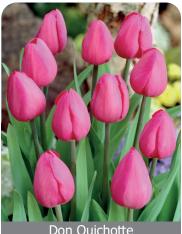

Don Quichotte

Item #: 25857212 Height: 20"/50 cm Size: 12/+ Bloom time: E-F

Purplish rose flowers on sturdy stems.

Item #: 29757212 Height: 18"/45 cm

Size: 12/+ Bloom time: D-E

Beautiful deep red Triumph tulip. Proven Performer.