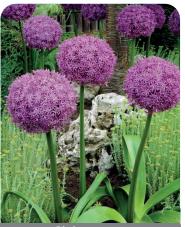

# **Allium** Specialty bulbs

Alliums supply an excellent range of landscape winners. Not attractive to deer. The seed heads of the taller varieties dry well for dramatic flower arrangements if picked slightly unripe. Most allium prefer a sunny site with welldrained soil. Alliums are perfectly hardy and very popular.