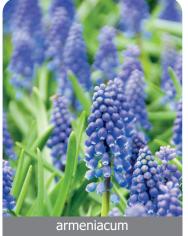

# Muscari Specialty bulbs

Spreading and very dependable naturalizers. Prefer an organic and moist soil with at least some summer shade. Perfect in naturalizing sites under deciduous trees or shrubs. The blue Muscari armeniacum is the most commonly used variety for mass plantings but the others are gaining in popularity.