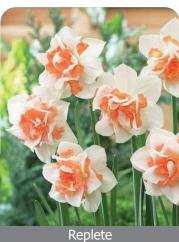

.



Item #: 26885016 Height: 16"/40 cm

Size: 16/+ Bloom time: D-E

Multiflowering heirloom variety. Delicious sweet fragrant creamy-white flowers with



Dick Wilden

Item #: 31395016 Height: 14"/35 cm Size: 16/+ Bloom time: C-D

Large yellow petals around a well filled yellow double center.



Item #: 18125016 Height: 16"/40 cm

Size: 16/+ Bloom time: C-D

This selection of double daffodils will not only give big, long lasting flowers but will also come back year-after-year.



Item #: 18105016 Height: 14"/35 cm Size: 16/+ Bloom time: C

Creamy white petals around a double yellow center.



Pom Pom Rose

Item #: 66437212 Height: 16"/40 cm

Size: 14/16 Bloom time: C-D

Strong stems reach up to 14-16 inches. Lavish extra double blossoms open in creamy-white with soft pinkish highlights.



Item #: 16285016

Height: 18"/45 cm

Size: 16/+ Bloom time: C-D

Delightful color and form large 4"/10 cm eye-catching flowers.



Item #: 83845016 Height: 16"/40 cm

Size: 16/+ Bloom time: D-E

White flowers, bunch flowering. Fragrant.



Item #: 16265016 Height: 16"/40 cm

Size: 16/+ Bloom time: D-E

Yellow flowers, orange inside. Fragrant.



Item #: 18535016 Height: 16"/40 cm Size: 16/+ Bloom time: D-E

Easy to grow plants yielding attractive fully double blossoms in creamy-white with soft-yellow centers. Hierloom variety.



cut flower

**DAFFODILS Miniature** 

# **Daffodil** Miniature



Botanical daffodils in a range of colors. Good performing and durable varieties. Excellent for border and patio containers.



Double Tête à Tête

Item #: 86947212 Height: 8"/20 cm Bloom time: B-C