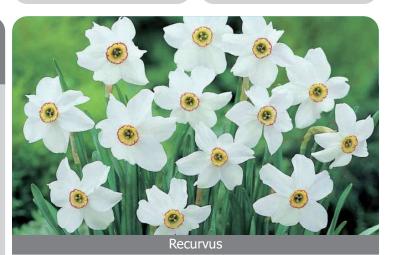

: 14"/35 cm Size: 14/16 Bloom time: C-D

Majestic flowers colored with chartreuseyellow petals and a large semi-frilled trumpet in white. Strong 14-18 stems.

# **Daffodil Small Cupped**





One flower to a stem, corona or cup not more than one-third the length of the perianth segments. Great for perennializing and naturalizing.



**Barrett Browning** 

Item #: 26845514 Item #: 26845016 Height: 16"/40 cm Size: 14/16 Size: 16/+ Bloom time: C-D

White flowers, orange cup.



# Jamestown

Item #: 82315016 Height: 16"/40 cm Size: 16/+ Bloom time: D-F

Beautiful white daffodil with small yellow cup, proven performer.

# **Daffodil Poeticus**





Usually one flower per stem. Corona or cup usually disc shaped. Great perennializers with a spicy fragrance. Among the latest flowering daffodils.



Item #: 14045016 Height: 18"/45 cm Size: 16/+ Bloom time: E-F

White flowers, yellow/orange edged cup. Also known as Pheasant's Eye. Fragrant.

**DAFFODILS** Large Cupped

# **Daffodil** Large Cupped





For impressive mass displays or plantings in clumps. Good to combine with early tulips. Always one flower per stem. Perfect for perennializing, landscaping and forcing.



# Carlton

Item #: 25485514 Item #: 25485016 Height: 14"/35 cm

Size: 14/16 Size: 16/+ Bloom time: C-D

Yellow flowers, vanilla-like fragrance.



Item #: 71775016 Height: 16"/40 cm Size: 16/+ Bloom time: C-D

Long-lasting flowers colored in pristinewhite with super large coral-pink cups. Fragrant variety.



Color Run

Item #: 71727214 Height: 14"/35 cm Size: 14/16 Bloom time: D

Golden yellow petals, beautiful orang