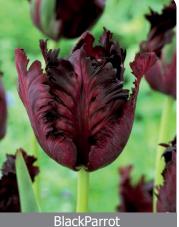

Pink flowers with a lighter edge, one of the most popular varieties. Fragrant.

Black Hero

Item #: 19877212 Height: 18"/45 cm Size: 12/+ Bloom time: E-F

Stately double tulip, full double blossoms in near-black with deep-maroon shine.