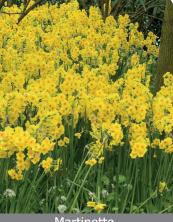

Martinette

Item #: 21837212 Height: 16"/40 cm Size: 12/14 Bloom time: C-D

Bouquet of bright yellow and orange fragrant flowers. Jonquilla

Minnow

Item #: 21867212 Height: 10"/25 cm Size: 12/+ Bloom time: C-D