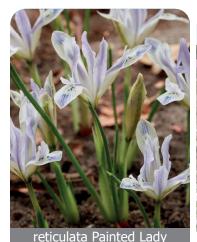

Size: 5/+ Bloom time: A-B

White, double flowers.

# **Ipheion** Specialty bulbs

Ipheion, also known as "spring starflower," showcases delicate star-shaped soft fragrant blooms. A low maintenance flower bulb, very good naturalizer. Attractive to pollinators.



# Ipheion alberto castillo

Item #: 53866104 Height: 6"/15 cm

Size: 4/+ Bloom time: C-D

These lovely low-growing plants feature star-shaped soft blue flowers in great profusion. Floriferous and good naturalizer.

# Iris Specialty bulbs

Iris botanical are low growing and very early blooming. Excellent combination with botanical crocus. Flowers have intense colors and should be planted as a focal point.



# reticulata Harmony

Item #: 27456105 Height: 6"/15 cm

Size: 5/6 Bloom time: B

Royal blue flowers with yellow markings.



Item #: 66656105

Height: 6"/15 cm

Size: 5/+ Bloom time: B-C Lovely blossoms in soft bluish-white with deeper blue hues. Good naturalizing



# reticulata Purple Hill

Item #: 69506307 Height: 7"/18 cm

Bloom time: C-D

Purple flags with contrasting yellow & white eye. Tetraploid varaiety taller than most reticulata types, larger flowers.

# Leucojum Specialty bulbs



Growing to around 24"/60 cm with small flowers. 'Summer snowflake' or 'Loddon Lily'



aestivum Gravetye Giant

Item #: 16835612 Height: 18"/45 cm

Bloom time: D-E

Large white bells, green tips.

# Muscari Specialty bulbs



Spreading and very dependable naturalizers. Prefer an organic and moist soil with at least some summer shade. Perfect in naturalizing sites under deciduous trees or shrubs. The blue Muscari armeniacu