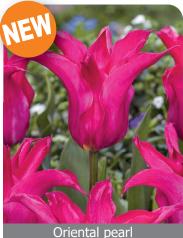

with a frosty-white trim.



**Elegant Lady** 

Item #: 24027212 Height: 20"/50 cm Size: 12/+ Bloom time: F-G

Subtly changes colors as its blooms mature and has pale creamy-yellow flowers edged in soft violet-red





Item #: 71637212 Height: 20"/50 cm Size: 12/+ Bloom time: F-G

Large sweet fragrant flowers, golden yellow with contrasting red flames.



# Flashback

Item #: 82747212 Height: 20"/50 cm Size: 12/+ Bloomtime: D-E

This stunning lily-flowered Tulip variety showcases graceful blossoms in an exuberant shade of non-fading yellow.



# Jennie Butchart

Item #: 29017212 Height: 16"/40 cm Size: 12/+

Elegant lily-flowered tulip variety. Scarletred flowers opening medium to late



Item #: 91607212 Height: 20"/50 cm Size: 12/+ Bloom time: F-G

Purplish rose flowers on sturdy stem.



Item #: 66067212 Height: 18"/45 cm Size: 12/+ Bloomtime: D-E

Tough weather proof stems reach up to near 16-18 inches in height fully grown turning out shapely and phenomenally sized blooms colored in deep magenta-pink.



Vendee Globe

Item #: 61407212 Height: 16"/40 cm

Size: 12/+ Bloom time: F-G

Strong stems delivering majestic flowers colored in any combination of yellow, oranges and reds.



# Purple Dream

Item #: 85567212 Height: 20"/50 cm Size: 12/+ Bloom time: F-G

Deep purple flower with pointed, reflexed petals and an ivory heart.



Item #: 52717212 Size: 12/+ Height: 18"/45 cm Bloom time: D-E

Huge two toned pink and ivory white flowers on sturdy stems, beautiful in mass planting



# White Triumphator

Item #: 26517212 Height: 18"/45 cm

Size: 12/+ Bloom time: F-G

Pure wh