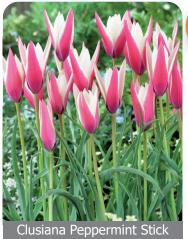

Height: 8"/20 cm Bloom time: C-D Reliable and easy care specie tulip, delightful pink and white petals, very good

Item #: 71994506 Size: 6/+ Height: 6"/15 cm Bloom time: D A vigorous miniature tulip features lovely starry blossoms colored in hot-pink with blue and white center, good naturalizer.