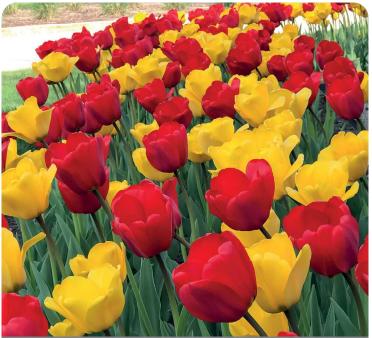

### **Burning Embers**

Item #: 62627212 Height: 22"/55 cm Size: 12/+

Bloom time: Mid spring

A flaming combination of scarlet red and bi-colored mid-blooming tall Darwin Hybrid tulips.

cut flower

**Candy Cane** 