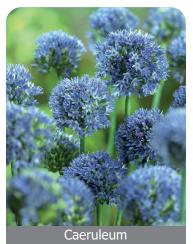

Umbels of 20-30 bell shaped flowers, attractive for butterflies

Item #: 28446105 Height: 24"/60 cm

Size: 5/+ Bloom time: H

Blue flowers, 1.5"/4 cm flowers.

Item #: 27271420

Size: 20/+ Height: 48"/120 cm Bloom time: H