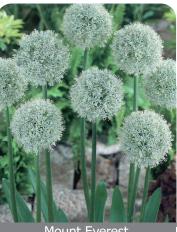

Size: 5/+ Bloom time: H

Long lasting golden star-shaped and golf-ball sized flowers. Late flowering.

Mount Everest

Item #: 06411420 Height: 44"/110 cm

Size: 20/+ Bloom time: H

Large white flowers, 6"/15 cm flowers.