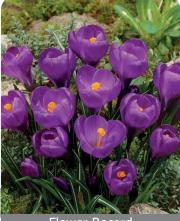

# **Crocus** Large Flowering

Wonderful display of colors. Use in masses or in a naturalized setting. Interplant in the lawn or to brighten up a shady site. Combines well with early specialty bulbs.

Flower Record

Item #: 19672608 Height: 4"/10 cm

Bloom time: B-C

Purple flowers.

Jeanne d'Arc

Item #: 27212608 Height: 4"/10 cm

Size: 8/9 Bloom time: B-C

White flowers.

Item #: 12202608 Height: 4"/10 cm