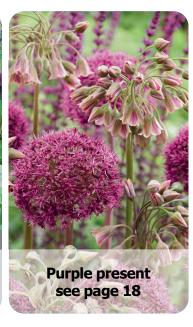

Purple Present

Bloomtime: very late spring flowering

Height: 40"/ 100 cm Size: 12/+

Item #: 88267212

The combination of Allium Bulgaricum and Allium Ostara creates a captivating and visually enchanting display, making a Purple Present.