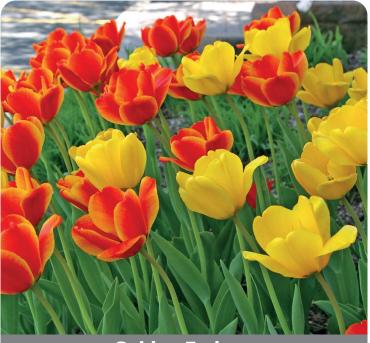

# Golden Embers

Item #: 58437212 Height: 22"/55 cm Size: 12/+

This golden variety is a great companion to our well known blend Burning Embers. A blazing combination of golden yellow and bi-colored Darwin Hybrid

tulips.