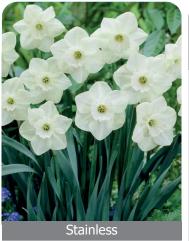

#### **Welcoming Trumpets**

Item #: 52095016 Height: 16"/40 cm Size: 16/+

Bloom time: Early to mid spring

Blend of three great trumpet daffodils that will make a car stopping display

| Allium (large)        | 2   | Eranthis                | 15 |
|-----------------------|-----|-------------------------|----|
| Allium (miniature)    | 15  | Fritillaria             | 2  |
| Anemone               | 15  | Fritillaria (miniature) | 8  |
| Botanical Crocus      | 15  | Galanthus               | 20 |
| Botanical Iris        | 15  | Hyacinths               | 5  |
| Camassia              | 5   | Leucojum                | 7  |
| Chionodoxa            | 10  | Muscari                 | 15 |
| Crocus                | 15  | Scilla                  | 15 |
| Daffodils             | 3-4 | Scilla hyacinthoides    | 15 |
| Daffodils (miniature) | 8   | Tulips                  | 8  |
| Dutch Iris            | 8   | Tulips (miniature)      | 10 |
|                       |     |                         |    |