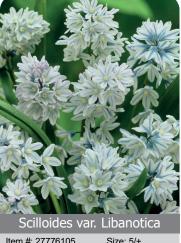

# **Puschkinia** Specialty bulbs

Hardy bulbs that perennialize easily. Very close to scilla.

Item #: 27776105 Height: 6"/15 cm

Bloom time: C-D

Light blue flowers.