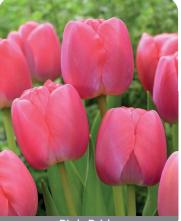

Bright red flowers, good naturalizer.

Pink Impression

Item #: 25617212 Height: 22"/55 cm

Bloom time: D-E

Huge pink flowers, strong grower.

Pink Pride

Item #: 29317212 Height: 22"/55 cm Size: 12/+ Bloom time: D-E

Pink flowers, a sport of tulip Ollioules, showy large egg-shaped flowers.

Purple Pride

Item #: 29327212 Height: 22"/55 cm Size: 12/+ Bloom time: D-E

Purple flowers, a sport of tulip Ollioules, the first real purple Darwin Hybrid tulip. Elegant shaped long lasting flowers.