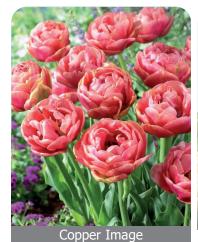

**TULIPS Double Late** 

Item #: 67627212

Height: 16"/40 cm

Size: 12/+ Bloom time: E-F

Peony shaped copper colored flowers. Compact growing habit, weather resistant.