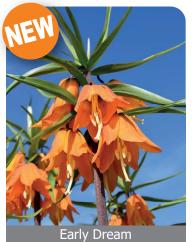

Item #: 81385320 Size: 20/+ Height: 28"/70 cm Bloom time: D Soft orange flowers on compact 28"stems. Attractive seed pods after flowering. Excellent for border and container

Item #: 88135320 Height: 16"/40 cm