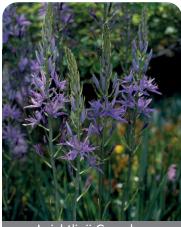

# Camassia Specialty bulbs

Perennial plant with wild appearance but striking flowers. Emerging late in the spring.

Item #: 21116106 Height: 20"/50 cm Size: 6/+ Bloom time: F-G

Dark blue flowers and interesting variegated foliage.