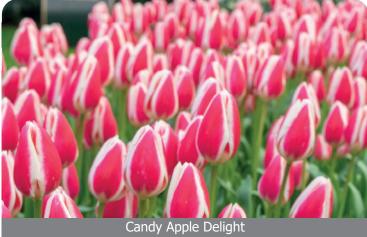

Candy Apple Red tulip with white edges, very showy!

Item #: 87487212

Height: 22"/55 cm

Size: 12/+ Bloom time: D-E

Stems raising colossal blossoms opening in soft apricot and maturing into a combination of orange and yellow.