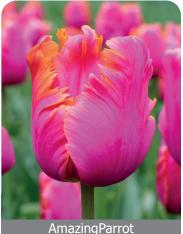

avy serrated golden yellow flowers, fabuleus in beds and borders



Fancy Frills

Item #: 38977212 Height: 18"/45 cm Size: 12/+ Bloom time: E-F

Pink flowers with ivory white base.



#### **New Santa**

Item #: 58327212 Height: 10"/ 25cm Size: 12/+ Bloom time: E-F Height: 16"/40 cm

Compact growing habit, providing large and long-lasting blossoms colored in bright-red with pristine-white frilly edges



#### North End

Item #: 75597212

Size: 12/+ Bloom time: E-F

Compact growing habit, white fringed flowers, also great for container growing.

#### **Tulips Parrot**



Large irregularly jagged-edged blooms which open almost flat in the sun. Most have a green spot in the middle of the base. The extremely large flowers make these very vulnerable to wind and rain, so plant where protected.



Item #: 67857212 Height: 18"/45 cm Size: 12/+ Bloom time: F-G

Exotic rosey-pink flowers with ruffled orange edges.



Item #: 26577212 Height: 20"/50 cm

Size: 12/+ Bloom time: F-G

Deep purple, almost black flowers. Fragrant.



#### Parrot Prince

Item #: 60297212 Height: 12"/30 cm Size: 12/+ Bloom time: F-G

Firm stems delivering large crinkled blossoms in pure-purple. Blooming commences in late-spring season



#### Red Madonna

Item #: 60887212 Height: 14"/35 cm Size: 12/+ Bloom time: F-G

Stout stems boasting super-sized ruffled and fringed blossoms colored in dark red with small green streaks



#### Size: 12/+ Item #: 08437212 Height: 18"/45 cm Bloom time: F-G This tulip showcases large crinkled and fringed blossoms in lush tones of white and fuchsia-pink.

# **Tulips** Lily Flo