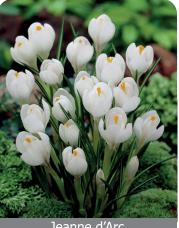

# **Crocus** Large Flowering

Wonderful display of colors. Use in masses or in a naturalized setting. Interplant in the lawn or to brighten up a shady site. Combines well with early specialty bulbs.

Flower Record

Item #: 19672608 Height: 4"/10 cm

Bloom time: B-C

Purple flowers.

Jeanne d'Arc

Item #: 27212608 Height: 4"/10 cm

Size: 8/9 Bloom time: B-C

White flowers.

Item #: 12202608 Height: 4"/10 cm