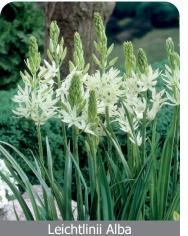

# Leichtlinii Caerulea

Item #: 16775014 Height: 32"/80 cm Size: 14/+ Bloom time: F-G

Lavender/blue flowers

Item #: 22326306 Height: 14"/35 cm Size: 6/+ Bloom time: F-G

Blue flowers, striped foliage.