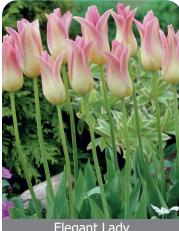

**Elegant Lady** 

Item #: 24027212 Height: 20"/50 cm Size: 12/+ Bloom time: F-G

Subtly changes colors as its blooms mature and has pale creamy-yellow flowers edged in soft violet-red

Item #: 71637212 Height: 20"/50 cm Size: 12/+ Bloom time: F-G