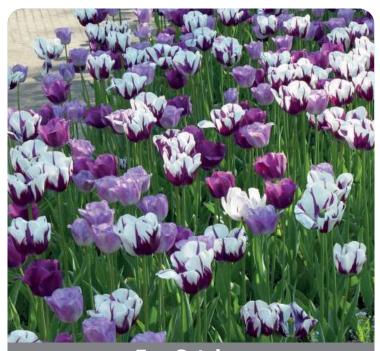

#### **Jolly Moonscape**

Item #: 42427212 Height: 12"/30 cm Bloom time: Early spring

Size: 12/+

A harmonious combination of purple, white and purple-white flamed early flowering tulip varieties. This blend is excellent for border, container and cut-flower use.