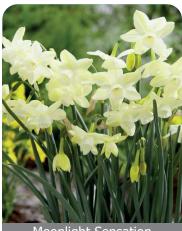

Ivory flowers, yellow cup. Tazetta.

Moonlight Sensation

Item #: 53987212 Size: 12/+ Height: 12"/30 cm Bloom time: C-D Soft yellow flowers fading to primrose.

3-5 stems per bulb, 2-4 flowers per stem. Fragrant flowers.