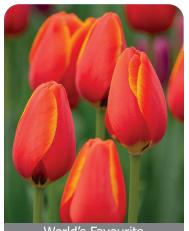

Large, vibrant, dark pinkish red flowers.

White Clouds

Item #: 85457212 Height: 22"/55 cm

Size: 12/+ Bloom time: D-E

Hakuun. The only pure white Darwin Hybrid tulip. Huge blooms.

World's Favourite

Item #: 68837212 Height: 22"/55 cm Size: 12/+ Bloom time: D-E