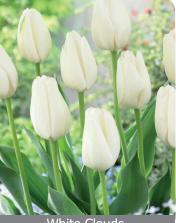

Large, vibrant, dark pinkish red flowers.

White Clouds

Item #: 85457212 Height: 22"/55 cm

Size: 12/+ Bloom time: D-E

Hakuun. The only pure white Darwin Hybrid tulip. Huge blooms.

World's Favourite

Item #: 68837212 Height: 22"/55 cm Size: 12/+ Bloom time: D-E