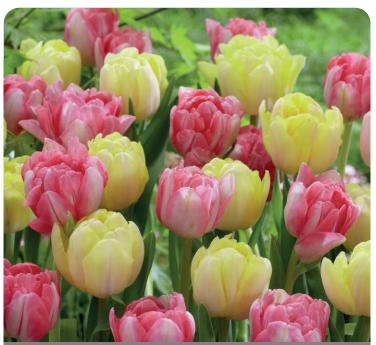

#### **Ballroom Dance**

Item #: 25527212 Height: 12"/30 cm Size: 12/+

Bloom time: Early to mid spring

The blushing pink and precious yellow fullness of the petals on these flowers are like flowing ball gowns sashaying across the dance floor.