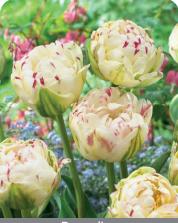

# Double Gudoshnik

Item #: 96287212 Height: 20"/50 cm

Bloom time: E-F

Huge peony-like flowers. Different shades of orange, (and) yellow and red. Great for border and cut-flower use.

Item #: 23597212 Height: 18"/45 cm