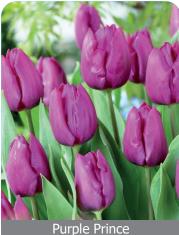

Item #: 19847212 Height: 12"/30 cm Size: 12/+ Bloom time: C-D

Deep blush purple flowers. Fragrant.

Sunny Prince

Item #: 80967212 Height: 12"/30 cm

Lemon yellow flowers.

White Prince

Item #: 23147212 Height: 12"/30 cm Size: 12/+ Bloom time: C-D