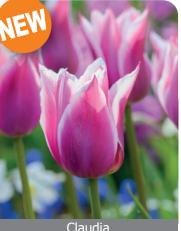

#### Claudia

Item #: 21287212 Height: 20"/50 cm Size: 12/+ Bloomtime: D-E

Durable stems extend to roughly 20 inches in height delivering graceful blossoms colored in violet-pink with a frosty-white trim.