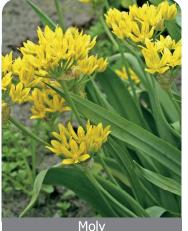

# **Allium** Specialty bulbs

Alliums supply an excellent range of landscape winners. Not attractive to deer. The seed heads of the taller varieties dry well for dramatic flower arrangements if picked slightly unripe. Most allium prefer a sunny site with welldrained soil. Alliums are perfectly hardy and very popular.

Size: 5/+ Bloom time: H

Long lasting golden star-shaped and golf-ball sized flowers. Late flowering.

Mount Everest

Item #: 06411420 Height: 44"/110 cm

Size: 20/+ Bloom time: H

Large white flowers, 6"/15 cm flowers.