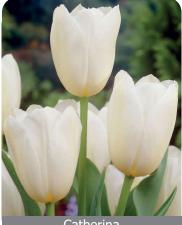

#### Catherina

Item #: 00997212 Size: 12/+ Height: 24"/60 cm Bloom time: F-G

An magnificent late flowering Ivory white, yellow based variety. Elegant flower