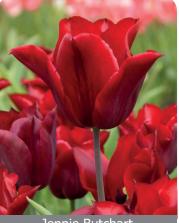

# Jennie Butchart

Item #: 29017212 Height: 16"/40 cm Size: 12/+

Elegant lily-flowered tulip variety. Scarletred flowers opening medium to late

Item #: 91607212 Height: 20"/50 cm Size: 12/+ Bloom time: F-G