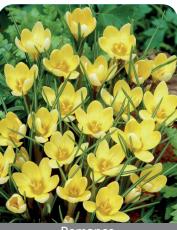

Romance

Item #: 60156105 Height: 3"/8 cm

Size: 5/+ Bloom time: A-B

Buttery soft yellow petals. Floriferous variety, good naturalizer.

Tommasinianus Barr's Purple

Item #: 23786105 Height: 3"/8 cm

Size: 5/+ Bloom time: A-B