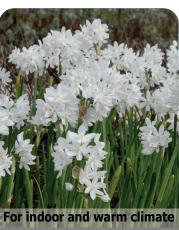

# **Daffodil**

**Paperwhite** 

These bulbs are excellent for indoor 'scaping'. The indoor daffodil has a sweet fragrance. The bulbs can be grown in bowls with pebbles or soil, but the blooms will last longer when grown in soil. After planting the bulbs need a 10 week cold period at goc / 48°F. After this store the bulbs warm at 20°c / 68°F. Excellent for outdoor planting in zones 7 and warmer.

# Ziva

Item #: 27050915 Item #: 27050917 Height: 16"/40 cm Size: 15/17 Size: Size 17/+ Bloom time: C-D

Pure white flowers. Fragrant.

**HYACINTHS** Hyacinths