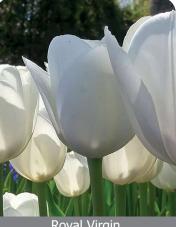

Ronaldo

Item #: 25497212 Height: 18"/45 cm Size: 12/+ Bloom time: D-E

Deep purple, almost black flowers.

Royal Virgin

Item #: 05467212 Height: 18"/45 cm Size: 12/+ Bloom time: E

18" stems carrying elegantly shaped, sizable blooms in pure alpine-white.