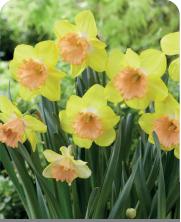

or cup usually disc shaped. Great perennializers with a spicy fragrance. Among the latest flowering daffodils.



Item #: 14045016 Height: 18"/45 cm Size: 16/+ Bloom time: E-F

White flowers, yellow/orange edged cup. Also known as Pheasant's Eye. Fragrant.

**DAFFODILS** Large Cupped

# **Daffodil** Large Cupped





For impressive mass displays or plantings in clumps. Good to combine with early tulips. Always one flower per stem. Perfect for perennializing, landscaping and forcing.



# Carlton

Item #: 25485514 Item #: 25485016 Height: 14"/35 cm

Size: 14/16 Size: 16/+ Bloom time: C-D

Yellow flowers, vanilla-like fragrance.



Item #: 71775016 Height: 16"/40 cm Size: 16/+ Bloom time: C-D

Long-lasting flowers colored in pristinewhite with super large coral-pink cups. Fragrant variety.



Color Run

Item #: 71727214 Height: 14"/35 cm Size: 14/16 Bloom time: D

Golden yellow petals, beautiful orange/ apricot trumpet, white at the base.



# **Fortissimo**

Item #: 59575016 Height: 20"/50 cm Size: 16/+ Bloom time: D-E

Yellow flowers, large bright orange cup. Fragrant.



# **Fortune**

Item #: 28745514 Height: 18"/45 cm

Size: 14/16 Bloom time: D-E

Bright yellow flowers with reddish/orange



# Ice Follies

Item #: 26985514 Height: 14"/35 cm Size: 14/16 Bloom time: C-D

White flowers, large yellow cup, one of the best naturalizers. Fragrant.



Large Cupped Mix

Item #: 18155514 Size: 14/16 Item #: 18155016

Size: 16/+ Height: 24-32"/60-80 cm Bloom time: C-D Mixture of the most popular large daffodil



# Loveday

Item #: 67435016 Height: 16"/40 cm Size: 16/+ Bloom time: