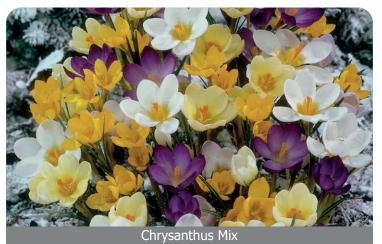

# Crocus **Botanical**

One of the earliest bulbs to bloom with brightly colored flowers. Excellent in borders or in naturalizing sites. Best used in clumps at focal points where this early color can be noticed.