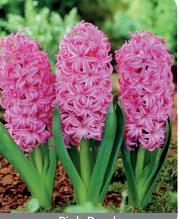

# Peter Stuyvesant

Item #: 44227216 Height: 10"/25 cm

Bloom time: D

Very dark, purple flowers on dark stems.

Pink Pearl

Item #: 26807216 Height: 10"/25 cm

Size: 16/17 Bloom time: D

Pink flowers. Fragrant.