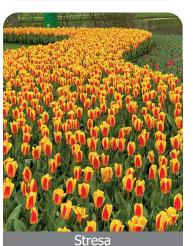

e center, good naturalizer.

Little Beauty



Item #: 87547910 Height: 6"/15 cm Multi-flowering variety with up to 4 flowers per bulb. Sunny orange flowers with red streaks towards the center.



Tarda

Item #: 25296007 Height: 5"/12 cm

Size: 7/8 Bloom time: C-D

Dwarf white and yellow flowers, naturalizing, multi-flowering. Fragrant.

# **Tulips** Kaufmanniana



Brightly colored, early flowering, very short tulips. The foliage is often mottled or has darker stripes. The flowers open to almost a flat star during the day and close to bud shape at night. Excellent choice for naturalizing or rock gardens.



Item #: 67047212 Size: 12/+ Height: 16"/40 cm Bloom time: C-D 14-16 inches tall stems yielding sizable shapely blossoms brightly colored in scarlet-red. Attractive variegated foliage.



Item #: 25277212 Height: 12"/30 cm Size: 12/+ Bloom time: B

Clear red/yellow flowers, mottled leaves.

#### **Tulips Fosteriana**



Early flowering, medium height tulips. Has very large foliage, sometimes striped or mottled. The basic cup shaped large flowers make an excelent cut flower. These varieties are used by landscapers because they bloom early enough to complete its maturing cycle before planting annuals.



Exotic Emperor

Item #: 89107212 Height: 16"/40 cm Size: 12/+ Bloom time: C-D

White flowers with yellow and green outside petals, exotic looking.



Flaming Emperor

Item #: 43687212 Height: 16"/40 cm

Size: 12/+ Bloom time: C-D

Creamy white flowers with rosy edges, yellowish base, changes in color.



Orange Emperor

Item #: 25127212 Height: 16"/40 cm

Size: 12/+ Bloom t