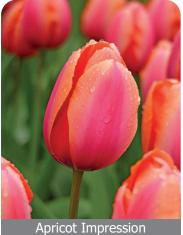

Item #: 89547212

Height: 22"/55 cm

Bloom time: D-E

Apricot pink colored flowers, very showy.

**Apricot Pride** 

Item #: 29297212 Size: 12/+ Height: 22"/55 cm Bloom time: D-E Apricot/Peach flowers, a sport of tulip Ollioules, tall sturdy stems and vigorous grower.