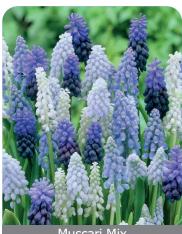

# Muscari Specialty bulbs

Spreading and very dependable naturalizers. Prefer an organic and moist soil with at least some summer shade. Perfect in naturalizing sites under deciduous trees or shrubs. The blue Muscari armeniacum is the most commonly used variety for mass plantings but the others are gaining in popularity.

Size: 6/8 Bloomtime: D

Several muscari varieties mixed together for a beautiful and diverse display.

Item #: 41486307 Height: 6"/15 cm

Size: 7/8 Bloom time: D-E

Shiny dark blue, white edged florets. Long lasting flowers, good naturalizer.