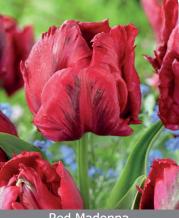

#### Red Madonna

Item #: 60887212 Height: 14"/35 cm Size: 12/+ Bloom time: F-G

Stout stems boasting super-sized ruffled and fringed blossoms colored in dark red with small green streaks