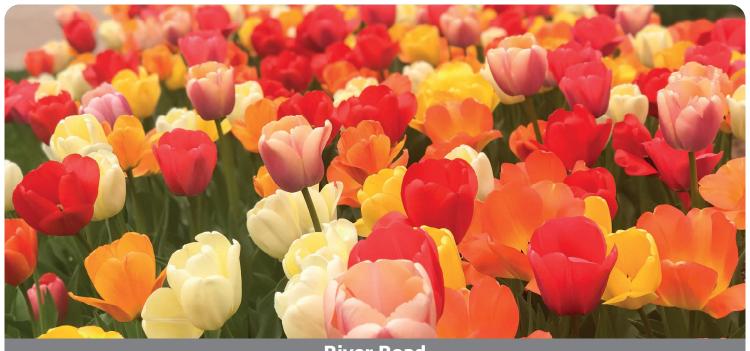

**River Road** 

Item #: 23247212 Height: 22"/55 cm

Size: 12/+

A spectacular display of radiant colors each one complimenting the next like new love in springtime.

cut flower