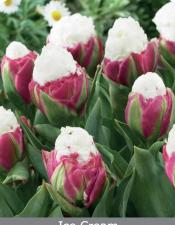

#### Icoon

Item #: 94227212 Height: 16"/40 cm Size: 12/+ Bloom time: E-F

Strong stems stretch out to about 14-16 inches, holding palatial fully double flowers colored in radiant orange.

Ice Cream

Item #: 13856311 Height: 14"/35 cm Size: 11/12 Bloom time: E-F