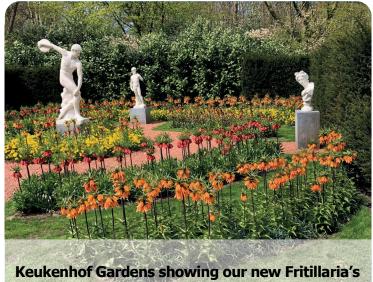

This exotic mixture of double Fosteriana and Darwin Hybrid Tulips is hand selected for exceptional durability and flower power. This mixture caused a real Wow at our Keukenhof garden.