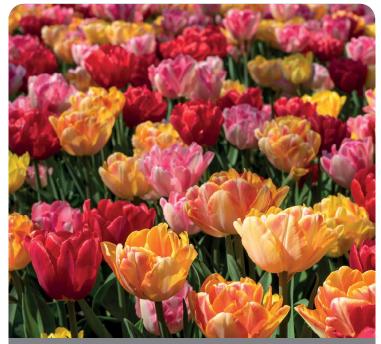

**Fruit Punch** 

Item #: 69097212 Height: 24"/60 cm Size: 12/+ Bloom time: Late spring

Pinks and yellows that remind us of lemonade mixed with the redness of a sweet cherry are combined to bring a refreshing feel of chilled fruit punch on a warm spring day.