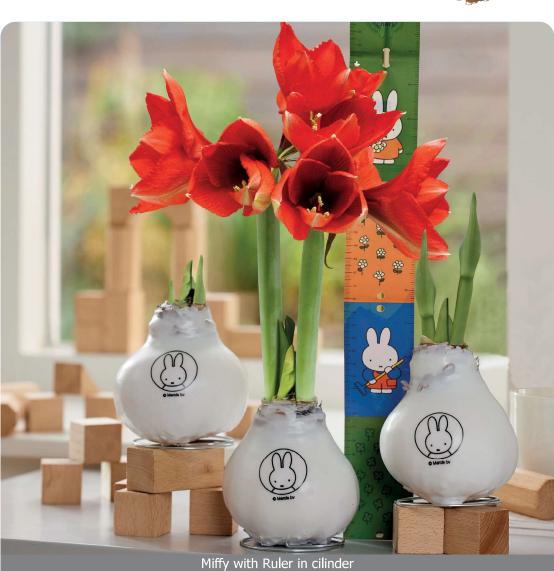

: 44213 10 bulbs

Size: 34/36

Dark velvet red flowers.



Item #: 43538

Amaryllis Red Lion Supersize 42/+ 12 bulbs



Charisma

Item #: 442133 10 bulbs

Size: 34/36

Pure white splashed with deep red markings and edges.









Item #: 442204 10 bulbs

Size: 34/36

Large bright red flowers.

Item #: 44296 10 bulbs

White center and contrasting red edges.

Mambo

Size: 34/36

# Amaryllis in Gift Box Item #: 44213 Amaryllis Golden Box Collenction 8 large gift boxes with complete kit including pot & soil 3x Red 1x white 2x Red / White 2x Pink Size: 26/28 Item #: 44213



Item #: 541306

NH.01 Hippeastrum (Amaryllis) Ceramic Delft blue pot 12 large gift boxes with complete kit including pot and soil

4x Amaryllis red

3x Amaryllis pink

3x Amaryllis striped

2x Amaryllis white

Size 30/32



Supreme bulb food

Item #: 248006

Size: 32/34

12 bags supreme bulb food per case 4.0 LB bags - Feeds 87.5 Sq.Ft.



Item #: P130905 18 bulbs

5x Amaryllis Golden Box Red Lion

Waxed, no water needed. Large bright red flowers.

# Why De Vroomen Garden Products?

# A broad and deep collection of proven landscape varieties

The De Vroomen Garden Joy landscape program consists of 250+ carefully selected varieties. Tulips and Daffodils are by far the most popular varieties in our landscape line-up but at De Vroomen Garden Products we also offer a large variety of specialty bulbs. Varieties like Allium, Scilla and Fritillaria are becoming more popular because they will offer your customers a special and different landscape display. Please contact us with any special requests for items that a