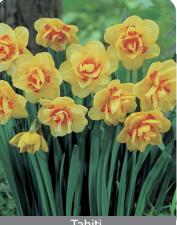

# **Daffodil** Trumpet

Always one large flower per stem. Naturalizes well if fertilizer is applied every year. Trumpet daffodils are used for large displays, the large flowers can be noticed from a distance. Exception is a highly improved King Alfred with better resistance to pests, diseases and better naturalizing capabilities.