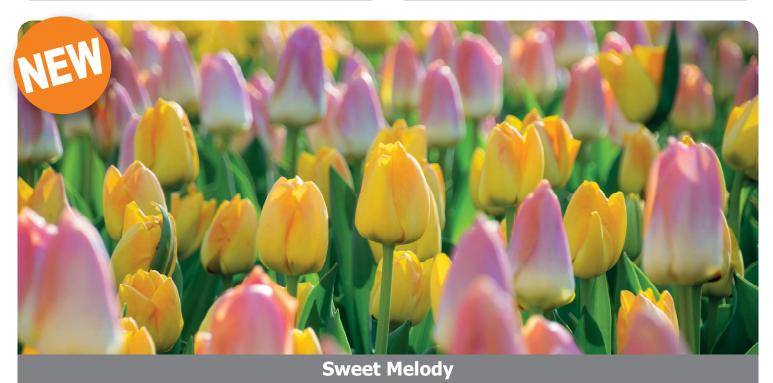

Item #: 87537212 Height: 18"/45 cm

Size: 12/+

Bloom time: Mid spring

Sweet Melody is a delightful mix of pink-white and yellow tulips. This charming combination creates a harmonious and visually pleasing melody of colors that will add a touch of sweetness to any flower bed.