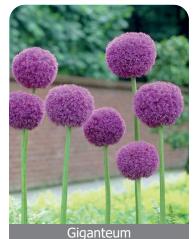

Purple large flowers, 5-6"/12-15 cm

Item #: 17861420 Height: 48"/120 cm

Long lasting rose-purple dense 6-8"/15-20cm wide globes of star-shaped flowers with green eye-zone.

Size: 20/+

Globemaster

Item #: 45161420 Height: 32"/80 cm Size: 20/+ Bloom time: H

Very large violet purple flowers, 8-10"/20-

Item #: 32556106 Height: 16"/40 cm

Size: 6/+ Bloom time: G-H

Wonderful golf ball sized allium. Beautiful starry light pink florets form a round