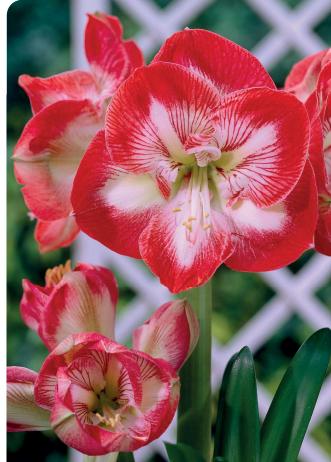

#### On Our Cover:

Introducing one of our latest additions to the blend program, 'Marcy'. A wonderful combination of three varieties, Sun Lover, Double Negrita and Purple Dream. Sun Lover is what sets this combination apart, the varying colors from solid yellow to orange to red gives the appearance of several varieties, not just three. We were amazed when we saw this and we think you will be too. 'Marcy' is named after Marcy Simbro-Woodhouse who has worked for the City of Pella, Iowa for 17 years and has planted over 400 different varieties of tulips. Marcy holds a Bachelor's Degree in Horticulture from Iowa State University. Marcy also created our Chic Lady and Paradise Found blends. Although tulips make up a majority of the palette, she is also known for mixing a variety of daffodils, hyacinth and fritillaria as well.

Marcy

Item #: 88257212 Height: 20"/50 cm

Size: 12/+

Celebrate with the De Vroomen Anniversary Blend. This unique blend creates a striking contrast with lily-flowering and double tulips, showcasing a dazzling array of orange, yellow, and dark purple hues A wonderful combination of only three varieties, Sun Lover, Double Negrita and Purple Dream. The addition of Sun Lover is what sets this combination apart, the varying colors from solid yellow to orange to red gives the appearance of several varieties, not just three. We were amazed when we saw this and we think you will be too.