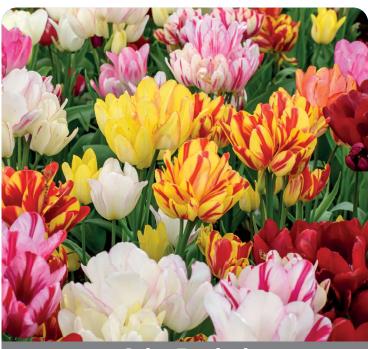

#### Free Full Color, Glossy Flyer

This tool is a handy six page fold out flyer, a sub-set if you will of our main catalog. One side has a 30 of our best blends, and the other consists of 36 tried and true bulbs with early to late bioom times.

It also has Alliums, Crocus, Hyacinths and more. We supply these proven popular flyers to you free of charge.

It also has Alliums, Crocus, Hyacinths and more. We supply these proven popular flyers to you free of charge, with or without our Brand information. Customers have seen their sales double and triple with the use of these color flyers.