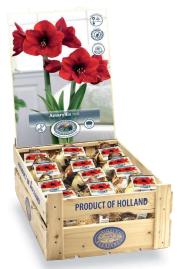

spring flowering | very late spring | flowering |
|-------------------|-----------------|------------------|----------------|------------|--------------------|------------------|-----------|
| Α                 | В               | С                | D              | E          | F                  | G                | Н         |

# PERFECT GIFT FOR YOUR CUSTOMERS

# **Amaryllis** Dutch

Premium quality amaryllisses Blooms can become over 8"/20 cm across. Size 34/36 have beautiful labels attached and are packed in a display box and can also be displayed on hook wire displays The bigger the bulb the more stems and blooms!



Apple Blossom

Item #: 44200 10 bulbs

Size: 34/36

White, candy pink edged flowers with



Black Pearl

Item #: 44213 10 bulbs

Size: 34/36

Dark velvet red flowers.



Item #: 43538

Amaryllis Red Lion Supersize 42/+ 12 bulbs



Charisma

Item #: 442133 10 bulbs

Size: 34/36

Pure white splashed with deep red markings and edges.









Item #: 442204 10 bulbs

Size: 34/36

Large bright red flowers.

Item #: 44296 10 bulbs

White center and contrasting red edges.

Mambo

Size: 34/36

# Amaryllis in Gift Box Item #: 44213 Amaryllis Golden Box Collenction 8 large gift boxes with complete kit including pot & soil 3x Red 1x white 2x Red / White 2x Pink Size: 26/28 Item #: 44213



Item #: 541306

NH.01 Hippeastrum (Amaryllis) Ceramic Delft blue pot 12 large gift boxes with complete kit including pot and soil

4x Amaryllis red

3x Amaryllis pink

3x Amaryllis striped

2x Amaryllis white

Size 30/32



Supreme bulb food

Item #: 248006

Size: 32/34

12 bags