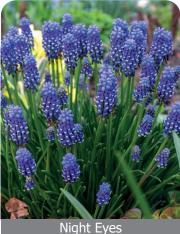

# Muscari Specialty bulbs

Spreading and very dependable naturalizers. Prefer an organic and moist soil with at least some summer shade. Perfect in naturalizing sites under deciduous trees or shrubs. The blue Muscari armeniacum is the most commonly used variety for mass plantings but the others are gaining in popularity.