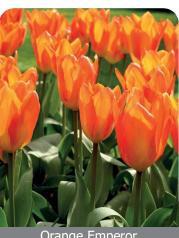

Creamy white flowers with rosy edges, yellowish base, changes in color.

Orange Emperor

Item #: 25127212 Height: 16"/40 cm

Size: 12/+ Bloom time: C-D

Large long lasting orange flowers.

cut flower

Item #: 23977212 Height: 16"/40 cm