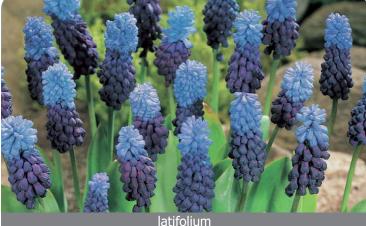

# Muscari Specialty bulbs

Spreading and very dependable naturalizers. Prefer an organic and moist soil with at least some summer shade. Perfect in naturalizing sites under deciduous trees or shrubs. The blue Muscari armeniacum is the most commonly used variety for mass plantings but the others are gaining in popularity.