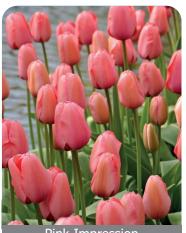

Bright red flowers, good naturalizer.

Pink Impression

Item #: 25617212 Height: 22"/55 cm

Bloom time: D-E

Huge pink flowers, strong grower.

Pink Pride

Item #: 29317212 Height: 22"/55 cm Size: 12/+ Bloom time: D-E