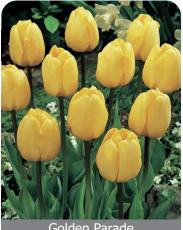

Large pure yellow flowers, good

Golden Parade

Item #: 16577212 Size: 12/+ Height: 22"/55 cm Bloom time: D-E

Bright yellow egg-shaped flowers, Strong grower & great for landscape purpose.

Kunyun

Item #: 87517212 Size: 12/+ Height: 22"/55 cm Bloom time: D-E Durable wind proof stems promising colossal flowers uniquely colored in a combination of apricot, pink and soft yellow.