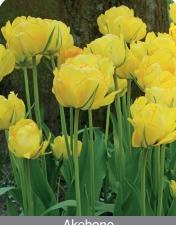

Akebono

Item #: 98017212 Height: 20"/50 cm

Size: 12/+ Bloom time: E-F

Double yellow flowers with orange blush and green flamed outer petals.

**Angelique** 

Item #: 23937212 Height: 18"/45 cm

Size: 12/+ Bloom time: E-F