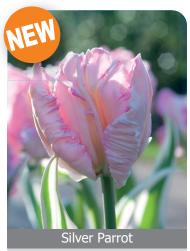

#### Size: 12/+ Item #: 08437212 Height: 18"/45 cm Bloom time: F-G This tulip showcases large crinkled and fringed blossoms in lush tones of white and fuchsia-pink.