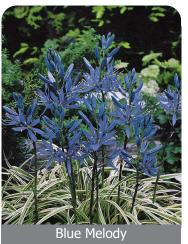

# Camassia Specialty bulbs

Perennial plant with wild appearance but striking flowers. Emerging late in the spring.

Item #: 21116106 Height: 20"/50 cm Size: 6/+ Bloom time: F-G

Dark blue flowers and interesting variegated foliage.

Item #: 12967212 Height: 26"/65 cm

Size: 12/14 Bloom time: F-G

Animal resistant, late spring flowering variety. Star shaped creamy white flowers, mauve anthers. Naturlize well.