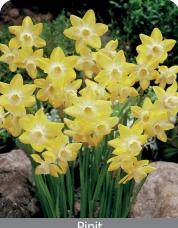

Pipit

Item #: 50837212 Size: 12/+ Height: 12"/30 cm

Bloom time: D-E

Yellow flowers, white trumpet. Fragrant. Jonquilla.

Quail

Item #: 42657212 Size: 12/+ Height: 10"/25 cm Bloom time: C-D

Yellow flowers, multi-flowering. Fragrant.