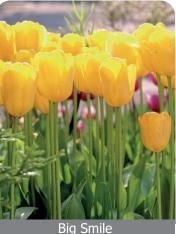

18"/45 cm

Bloom time: D-E

Soft lilac-pink with a pale pink edge. Nice shaped flower with strong stems.



#### Synaeda Blue

Item #: 67547212 Height: 18"/45 cm

Size: 12/+ Bloom time: D-E

Lumineus lilac-rose flowers, edged white.



Triumph Mix

Item #: 25507212 Height: 18"/45 cm Size: 12/+ Bloom time: D-E

Selection of medium height mid-season blooming tulips with the widest range of



#### World Friendship

Item #: 67527212 Height: 18"/45 cm Size: 12/+ Bloom time: D-E

Interesting pale lemon yellow flowers on sturdy stems.

#### **Tulips** Single Late



These tall, late season bloomers are a must have to combine with other companion plants and perennials. They have long strong stems, great for cut flowers. Plant these with earlier blooming varieties to extend the flowering season.



Item #: 28397212 Height: 24"/60 cm Size: 12/+ Bloom time: F-G

Golden yellow, long lasting flowers.



Item #: 23637212 Height: 28"/70 cm Size: 12/+ Bloom time: F-G

Large flowers with salmon pink base, salmon pink petals fading to yellow towards the edges.



#### Blushing Lady

Item #: 23947212 Height: 30"/75 cm Size: 12/+ Bloomtime: F-G

Lofty stems rise up to roughly 26-30 inches in length yielding colossal blossoms colored in a combination of soft-yellow, apricot and a blush of pink.



#### Catherina

Item #: 00997212 Size: 12/+ Height: 24"/60 cm Bloom time: F-G

An magnificent late flowering Ivory white, yellow based variety. Elegant flower



#### El Niño

Item #: 85617212 Height: 28"/70 cm Size: 12/+ Bloom time: F-G

No two flowers are alike. Very special variety that will blend