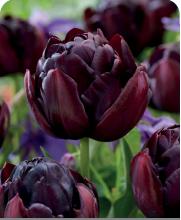

Pink flowers with a lighter edge, one of the most popular varieties. Fragrant.

Black Hero

Item #: 19877212 Height: 18"/45 cm Size: 12/+ Bloom time: E-F

Stately double tulip, full double blossoms in near-black with deep-maroon shine.