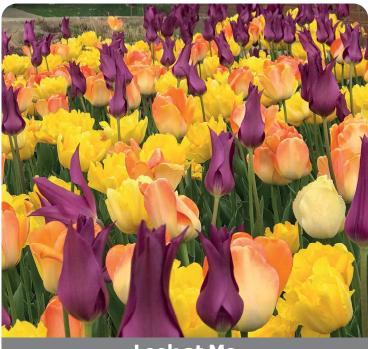

#### Look at Me

Item #: 70267212 Height: 20"/50 cm Size: 12/+ Bloom time: Mid spring

A vibrant mix of Darwin Hybrid, Double- and Lily tulips. Robust and tall weather-proof tulips extend to around 20" inches tall. Mid-spring season flowering.