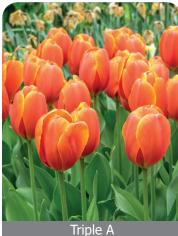

Item #: 31627212 Height: 20"/50 cm Size: 12/+

Bloom time: Mid spring

This blend, with its warm and vibrant hues, will make everyone pause to soak in the eye-catching splendor of its rainbow colors.