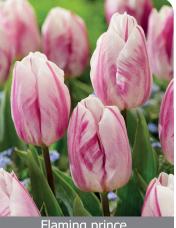

Size: 12/+

Bloom time: C-D

The lovely well-formed lilac color flowers stand about silvery-green leaves. Fragrant.

Flaming prince

Item #: 41897212 Height: 12"/30 cm Size: 12/+ Bloom time: C-D

lvory white flamed royal purple flowers on sturdy stems, also great for cut-flower use.