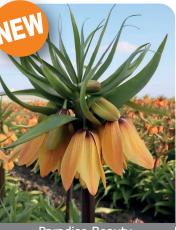

# Paradise Beauty

Item #: 88145320 Height: 34"/85 cm Size: 20/+ Bloom time: D-E

Upright stems reach near 40" tall holding clusters of drooping flowers in yellow to

Item #: 27571420 Height: 32"/80 cm Size: 20/+ Bloom time: E-F