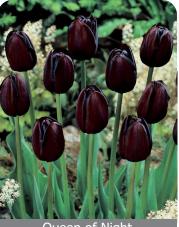

Menton

Item #: 18957212 Height: 24"/60 cm

Size: 12/+ Bloom time: F-G

Very large soft peach flowers.

Queen of Night

Item #: 26337212 Height: 24"/60 cm Size: 12/+ Bloom time: F-G

Black/maroon colored flowers,