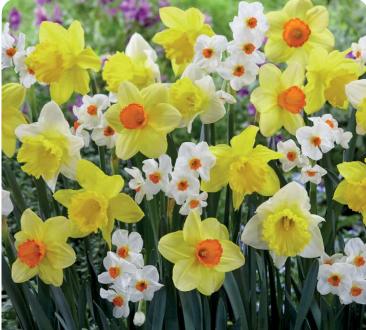

#### **Welcoming Trumpets**

Item #: 52095016 Height: 16"/40 cm Size: 16/+

Bloom time: Early to mid spring

Blend of three great trumpet daffodils that will make a car stopping display

| Allium (large)        | 2   | Eranthis                | 15 |
|-----------------------|-----|-------------------------|----|
| Allium (miniature)    | 15  | Fritillaria             | 2  |
| Anemone               | 15  | Fritillaria (miniature) | 8  |
| Botanical Crocus      | 15  | Galanthus               | 20 |
| Botanical Iris        | 15  | Hyacinths               | 5  |
| Camassia              | 5   | Leucojum                | 7  |
| Chionodoxa            | 10  | Muscari                 | 15 |
| Crocus                | 15  | Scilla                  | 15 |
| Daffodils             | 3-4 | Scilla hyacinthoides    | 15 |
| Daffodils (miniature) | 8   | Tulips                  | 8  |
| Dutch Iris            | 8   | Tulips (miniature)      | 10 |
|                       |     |                         |    |