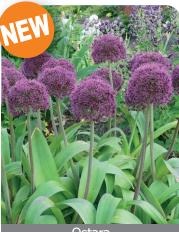

# Ostara

Item #: 61667212 Size: 12/+ Height: 20"/50 cm Bloom time: H This allium has reaches up to 20 inches tall, holding large globe-shape clusters of purplish-red florets.

Size: 12/+ Item #: 19147212 Height: 30"/75 cm Bloom time: H