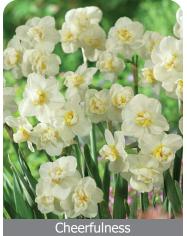

### **Fragrant Meadow**

Item #: 18075512 Height: 14-18"/35-45 cm

Size: 12/15

Bloom time: Early to mid spring

Great selection of fragrant daffodil varieties.