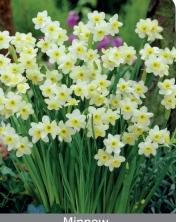

Martinette

Item #: 21837212 Height: 16"/40 cm Size: 12/14 Bloom time: C-D

Bouquet of bright yellow and orange fragrant flowers. Jonquilla

Minnow

Item #: 21867212 Height: 10"/25 cm Size: 12/+ Bloom time: C-D