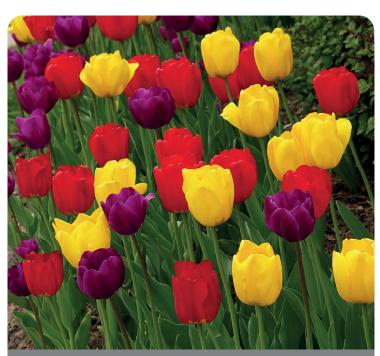

#### On Our Cover:

Introducing one of our latest additions to the blend program, 'Marcy'. A wonderful combination of three varieties, Sun Lover, Double Negrita and Purple Dream. Sun Lover is what sets this combination apart, the varying colors from solid yellow to orange to red gives the appearance of several varieties, not just three. We were amazed when we saw this and we think you will be too. 'Marcy' is named after Marcy Simbro-Woodhouse who has worked for the City of Pella, Iowa for 17 years and has planted over 400 different varieties of tulips. Marcy holds a Bachelor's Degree in Horticulture from Iowa State University. Marcy also created our Chic Lady and Paradise Found blends. Although tulips make up a majority of the palette, she is also known for mixing a variety of daffodils, hyacinth and fritillaria as well.

Marcy

Item #: 88257212 Height: 20"/50 cm

Size: 12/+

Celebrate with the De Vroomen Anniversary Blend. This unique blend creates a striking contrast with lily-flowering and double tulips, showcasing a dazzling array of orange, yellow, and dark purple hues A wonderful combination of only three varieties, Sun Lover, Double Negrita and Purple Dream. The addition of Sun Lover is what sets this combination apart, the varying colors from solid yellow to orange to red gives the appearance of several varieties, not just three. We were amazed when we saw this and we think you will be too.