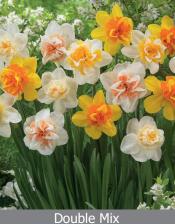

# **All Spring Mix**

Bloom time: Early to late spring

Item #: 18095512 Height: 10-20"/25-50 cm

Size: 12/15

This mix contains 15 different daffodils for 12 weeks of flowering. Great for plantings where a long bloom time is preferred.