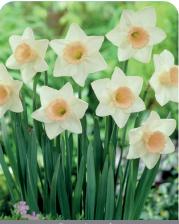

#### **Pink Blush**

Item #: 88665012 Height: 12-16"/30-40 cm

Size: 12/+

Bloom time: Early to mid spring

Discover the radiant Narcissus Pink Blend, a stunning ensemble featuring four enchanting narcissus varieties that bring together a symphony of colors, creating a mesmerizing display.