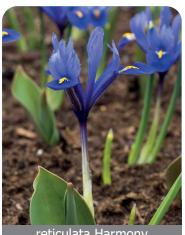

# reticulata Harmony

Item #: 27456105 Height: 6"/15 cm

Size: 5/6 Bloom time: B

Royal blue flowers with yellow markings.

Item #: 66656105

Height: 6"/15 cm

Size: 5/+ Bloom time: B-C Lovely blossoms in soft bluish-white with deeper blue hues. Good naturalizing