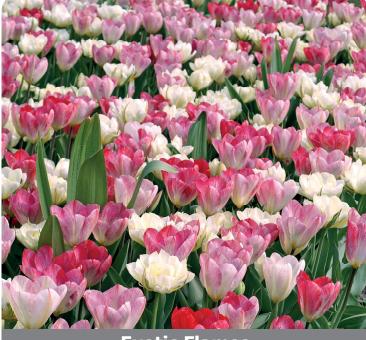

# **Exotic Flames**

Bloom time: Early to mid spring

Item #: 23077212 Height: 16"/40 cm Size: 12/+

With showy flames of color, early bloom lovers will enjoy these vibrant and exotic tulips. Fosteriana tulips are tough and can take early spring wind and rain storms.