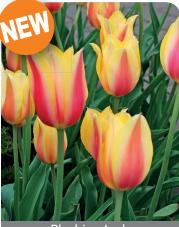

7212 Height: 18"/45 cm Size: 12/+ Bloom time: D-E

Selection of medium height mid-season blooming tulips with the widest range of



#### World Friendship

Item #: 67527212 Height: 18"/45 cm Size: 12/+ Bloom time: D-E

Interesting pale lemon yellow flowers on sturdy stems.

#### **Tulips** Single Late



These tall, late season bloomers are a must have to combine with other companion plants and perennials. They have long strong stems, great for cut flowers. Plant these with earlier blooming varieties to extend the flowering season.



Item #: 28397212 Height: 24"/60 cm Size: 12/+ Bloom time: F-G

Golden yellow, long lasting flowers.



Item #: 23637212 Height: 28"/70 cm Size: 12/+ Bloom time: F-G

Large flowers with salmon pink base, salmon pink petals fading to yellow towards the edges.



#### Blushing Lady

Item #: 23947212 Height: 30"/75 cm Size: 12/+ Bloomtime: F-G

Lofty stems rise up to roughly 26-30 inches in length yielding colossal blossoms colored in a combination of soft-yellow, apricot and a blush of pink.



#### Catherina

Item #: 00997212 Size: 12/+ Height: 24"/60 cm Bloom time: F-G

An magnificent late flowering Ivory white, yellow based variety. Elegant flower



#### El Niño

Item #: 85617212 Height: 28"/70 cm Size: 12/+ Bloom time: F-G

No two flowers are alike. Very special variety that will blend by itself. Huge



Item #: 51177212 Height: 24"/60 cm Size: 12/+ Bloomtime: F-G

Long tall stems up to 20-24 inches tall generating elegant long fire-engine red flowers. Long-lasting blooms open in late-spring season.





Item #: 26167212 Height: 24"/60 cm

S