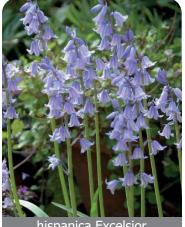

hispanica Excelsior

Item #: 68912508 Height: 10"/25 cm

Bloom time: F-G

Violet/blue flowers, hanging bells.

hispanica Mix

Item #: 27812508 Size: 8/10 Height: 12"/30 cm Bloom time: B-C Firm stems with clusters of bell-shaped blossoms in mid to late-springtime. Enjoys a sunny to lightly shaded spot.