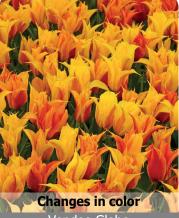

Size: 12/+ Bloom time: C-D

Foxy Foxtrot

Item #: 48847212 Height: 12"/30 cm Size: 12/+ Bloom time: C-D

Sport of Foxtrot, flowers open yellow and mature to soft apricot. Changes in color.

Limousine

Item #: 81007212 Height: 18"/45 cm Size: 12/+ Bloom time: C-D