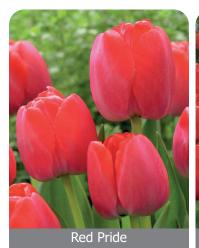

Pink flowers, a sport of tulip Ollioules, showy large egg-shaped flowers.

Purple Pride

Item #: 29327212 Height: 22"/55 cm Size: 12/+ Bloom time: D-E

Purple flowers, a sport of tulip Ollioules, the first real purple Darwin Hybrid tulip. Elegant shaped long lasting flowers.

Item #: 29337212 Size: 12/+ Height: 22"/55 cm Bloom time: D-E New red Darwin Hybrid tulip, sport of Ollioules, large lovely shaped flowers on

sturdy stems

Red Impression

Item #: 26017212 Height: 22"/55 cm Size: 12/+ Bloomtime: D-E