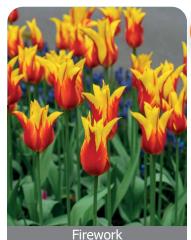

# **Exotic Flames**

Bloom time: Early to mid spring

Item #: 23077212 Height: 16"/40 cm Size: 12/+

With showy flames of color, early bloom lovers will enjoy these vibrant and exotic tulips. Fosteriana tulips are tough and can take early spring wind and rain storms.