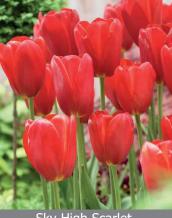

Single Late Mix

Item #: 17187212 Height: 24"/60 cm Size: 12/+ Bloom time: F-G

Wide range of Single Late tulips mixed together.

Sky High Scarlet

Item #: 28637212 Height: 28"/70 cm

Size: 12/+ Bloom time: F-G

One of the tallest and most vigorous tulips, showcasing monstrous flowers colored in brilliant tomato-red.

Stunning Apricot

Item #: 94497212 Height: 28"/70 cm Size: 12/+ Bloom time: F-G

Coral flowers with paler edges, raspberry blushed. Excellent for southern states