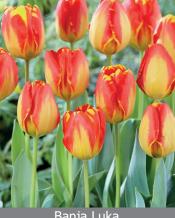

<u>Banja Luka</u>

Item #: 89707212 Height: 20"/50 cm Size: 12/+ Bloom time: D-E

Red, yellow flamed large round flowers.

Item #: 37217212 Height: 22"/55 cm Size: 12/+ Bloom time: D-E

Large dark pink egg-shaped flowers on tall sturdy stems.