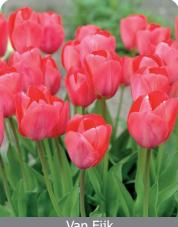

Lady van Eijk Item #: 88397212 Size: 12/+

Bloom time: D-E Height: 22"/55 cm Stable stems yielding colossal flowers colored in rosy-red with a lavender hue. Long lasting flowers

Item #: 21637212 Height: 24"/60 cm Size: 12/+ Bloom time: D-E