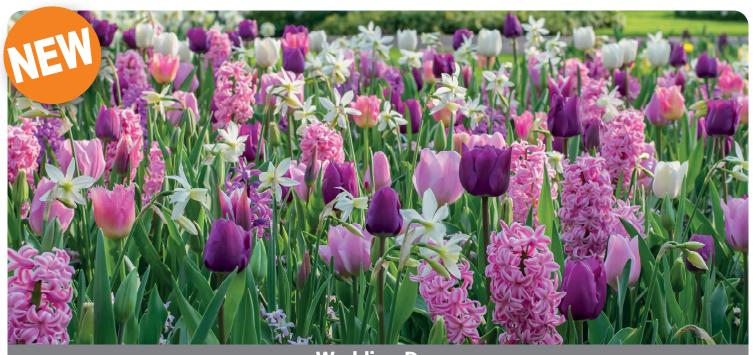

**Wedding Day** 

Item #: 87475001 Height: 10-18"/25-45 cm

Size: 12/+

Bloom time: Early to mid spring

Indulge in the awe-inspiring blend Wedding Day featuring a harmonious mix of violets, pinks and whites that sweetest dreams are made of.