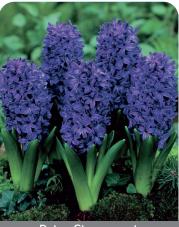

# **Hyacinths** Hyacinths

Excellent for mass displays and in small clumps or combination plantings. Flowers are extremely fragrant. Plant where fragrance can be appreciated. Prefers mulching. Correct planting depth and drainage are critical for success. Not appealing to deer.

Blue Jacket

Item #: 26717216 Height: 10"/25 cm

Size: 16/17 Bloom time: D

Dark blue flowers, purple striped.

Blue Shades

Item #: 69607216 Height: 10"/25 cm Size: 16/17 Bloom time: D

Great mix of Hyacinths in different shades of blue and white, lovely fragrant flowers.