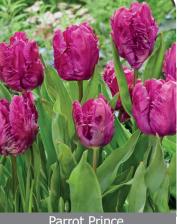

#### Parrot Prince

Item #: 60297212 Height: 12"/30 cm Size: 12/+ Bloom time: F-G

Firm stems delivering large crinkled blossoms in pure-purple. Blooming commences in late-spring season