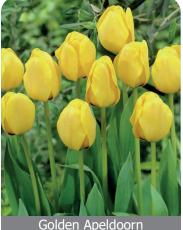

**Apeldoorn** 

Item #: 25957212 Height: 22"/55 cm

Size: 12/+ Bloom time: D-E

Large scarlet red flowers, good naturalizer.

Item #: 25967212 Height: 22"/55 cm

Bloom time: D-E

Red flowers with wide yellow edges.