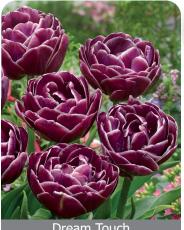

#### **Dream Touch**

Item #: 12816311 Height: 18"/45 cm Size: 11/12 Bloom time: E-F

Majestic purple flowers edged soft white. Full double peony like flowers.