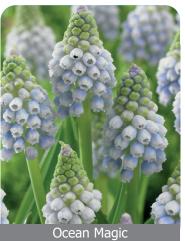

Item #: 16372509 Height: 6"/15 cm

Size: 9/10 Bloom time: D

Dark blue and sky blue flowers topped snow white, Floriferous and easy care

White Magic

Item #: 44672509 Height: 6"/15 cm

Size: 9/+ Bloom time: D

Pale yellow green buds, open to pure white flowers. Fragrant.