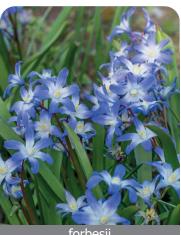

# Chionodoxa Specialty bulbs

Flowers appear early in the year making them valuable garden ornamentals. Great naturalizer! 'Glory of the Snow'

forbesii

Item #: 27466105 Height: 6"/15 cm

Size: 5/+ Bloom time: B