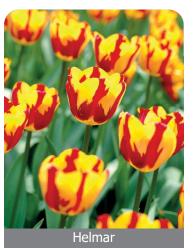

s.



**Apricot Foxx** 

Item #: 98487212 Size: 12/+ Height: 18"/45 cm Bloom time: D-E

Sweet apricot flowers on a sturdy stem.



Item #: 23987212 Height: 16"/40 cm

Size: 12/+ Bloom time: D-E

Striking contasting flowers, compact growth, excellent for mass planting.



Item #: 20867212 Height: 18"/45 cm Size: 12/+ Bloom time: D-E

Two-toned red and creamy white petals, lovely large egg-shaped flowers.



Don Quichotte

Item #: 25857212 Height: 20"/50 cm Size: 12/+ Bloom time: E-F

Purplish rose flowers on sturdy stems.



Item #: 29757212 Height: 18"/45 cm

Size: 12/+ Bloom time: D-E

Beautiful deep red Triumph tulip. Proven Performer.



Flaming Flag

Item #: 19527212 Height: 16"/40 cm Size: 12/+ Bloom time: D-E

Beautiful bi-colored Tulip, creamy white flower with contrasting purple.



Item #: 20847212 Height: 18"/45 cm Size: 12/+ Bloom time: D-E

Eye-catching golden yellow flowers with beautiful contrasting ruby-red flames.



Item #: 28067212 Size: 12/+ Height: 16"/40 cm Bloom time: D-E

Deep coral petals with orange edges.



Item #: 67087212 Size: 12/+ Height: 18"/45 cm Bloom time: D-E Straight stems bearing handsomely shaped flowers smartly colored in rosyred with broad white accents.



Kung Fu

Item #: 23177212 Size: 12/+ Height: 18"/45 cm Bloom time: D-E

Firm stems reach up to 18 inches raising immense blooms in cherry-red with a fine silver-white rim.



Item #: 91387212 Height: 18"/45 cm Size: 12/+ Bloom time: D-E

Lasting stems develop 16-18 inches tall presenting sizable blossoms colored in hot candy-cane pink with large white bottoms.





**TULIPS** Triu