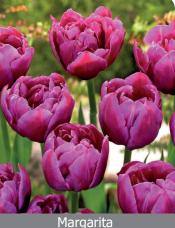

# Chic Lady

Item #: 23127212 Height: 20"/50 cm Size: 12/+

Within this combination is the tulip named after the late Mrs. Maggie Daley. This Chic Lily flowering blend will stand tall and undoubtedly catch everyone's