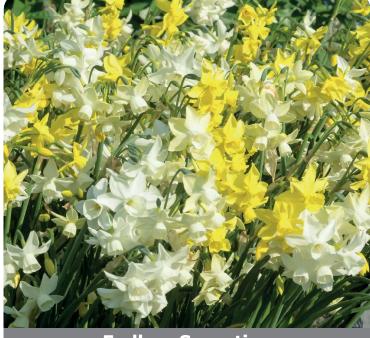

### **Fragrant Meadow**

Item #: 18075512 Height: 14-18"/35-45 cm

Size: 12/15

Bloom time: Early to mid spring

Great selection of fragrant daffodil varieties.