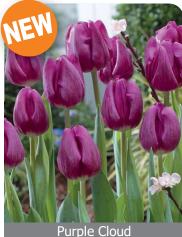

Purple Present

Bloomtime: very late spring flowering

Height: 40"/ 100 cm Size: 12/+

Item #: 88267212

The combination of Allium Bulgaricum and Allium Ostara creates a captivating and visually enchanting display, making a Purple Present.