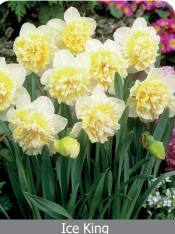

-white petals with an bright orange cup, early flowering.



Item #: 56495016 Height: 16"/40 cm

Size: 16/+ Bloom time: E-F

One of the best pure white largecup

# **Daffodil** Double





Unusual shaped flowers have no cup but a double ruffled center. Use as formal plantings so flowers and fragrance can be enjoyed.



Item #: 26885016 Height: 16"/40 cm

Size: 16/+ Bloom time: D-E

Multiflowering heirloom variety. Delicious sweet fragrant creamy-white flowers with



Dick Wilden

Item #: 31395016 Height: 14"/35 cm Size: 16/+ Bloom time: C-D

Large yellow petals around a well filled yellow double center.



Item #: 18125016 Height: 16"/40 cm

Size: 16/+ Bloom time: C-D

This selection of double daffodils will not only give big, long lasting flowers but will also come back year-after-year.



Item #: 18105016 Height: 14"/35 cm Size: 16/+ Bloom time: C

Creamy white petals around a double yellow center.



Pom Pom Rose

Item #: 66437212 Height: 16"/40 cm

Size: 14/16 Bloom time: C-D

Strong stems reach up to 14-16 inches. Lavish extra double blossoms open in creamy-white with soft pinkish highlights.



Item #: 16285016

Height: 18"/45 cm

Size: 16/+ Bloom time: C-D

Delightful color and form large 4"/10 cm eye-catching flowers.



Item #: 83845016 Height: 16"/40 cm

Size: 16/+ Bloom time: D-E

White flowers, bunch flowering. Fragrant.



Item #: 16265016 Height: 16"/40 cm

Size: 16/+ Bloom time: D-E

Yellow flowers, orange inside. Fragrant.



Item #: 18535016 Height: 16"/40 cm Size: 16/+ Bloom time: D-E

Easy to grow plants yielding attractive fully double blossoms in creamy