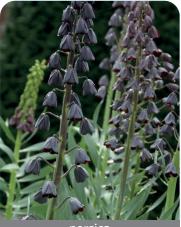

All varieties prefer a welldrained but organic soil. Careful preparations of the planting site makes the difference.



Item #: 81385320 Size: 20/+ Height: 28"/70 cm Bloom time: D Soft orange flowers on compact 28"stems. Attractive seed pods after flowering. Excellent for border and container







Item #: 88135320 Height: 16"/40 cm

Size: 20/+ Bloom time: D-E

An unusual quite unique plant. Erect stems maturing near 12-14 inches hold lovely clusters of flowers in greenish-purple.



# meleagris Mix

Item #: 28006306 Height: 8"/20 cm

Bloom time: E-F

Large bell shaped flowers, mix of colors from creamy white to purple.



# Paradise Beauty

Item #: 88145320 Height: 34"/85 cm Size: 20/+ Bloom time: D-E

Upright stems reach near 40" tall holding clusters of drooping flowers in yellow to



Item #: 27571420 Height: 32"/80 cm Size: 20/+ Bloom time: E-F

Tall, dark purple, bell shaped flowers.



# Red Beauty

Item #: 88155320 Height: 34"/85 cm Size: 20/+ Bloom time: D-E

Sturdy rigide stems of around 40 inch, holding clusters of beautiful red bell-shaped blossoms. plants return year after year.





Item #: 15606105 Size: 5/6 Height: 4"/10 cm

Bloom time: A-B One of the earliest bulbs to flower. 3 lobed, bell-shaped snow white flowers. Great naturalizer.



nivalis Flore Pleno

Item #: 27596405 Height: 4"/10 cm

Size: 5/+ Bloom time: A-B

White, double flowers.

# **Ipheion** Specialty bulbs

Ipheion, also known as "spring starflower," showcases delicate star-shaped soft fragrant blooms. A low maintenance flower bulb, very good naturalizer. Attractive to pollinators.



# Ip