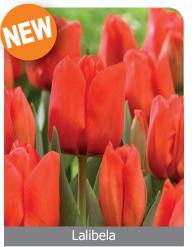

uring in



**Design Impression** 

Item #: 89567212 Size: 12/+ Height: 22"/55 cm Bloom time: D-E

Beautiful rose flowers with golden flushes above deep green variegated leaves.



Item #: 26047212 Height: 22"/55 cm Bloom time: D-E

Large pure yellow flowers, good



Golden Parade

Item #: 16577212 Size: 12/+ Height: 22"/55 cm Bloom time: D-E

Bright yellow egg-shaped flowers, Strong grower & great for landscape purpose.



Kunyun

Item #: 87517212 Size: 12/+ Height: 22"/55 cm Bloom time: D-E Durable wind proof stems promising colossal flowers uniquely colored in a combination of apricot, pink and soft yellow.



Lady van Eijk Item #: 88397212 Size: 12/+

Bloom time: D-E Height: 22"/55 cm Stable stems yielding colossal flowers colored in rosy-red with a lavender hue. Long lasting flowers



Item #: 21637212 Height: 24"/60 cm Size: 12/+ Bloom time: D-E

Firm stems raising long-lasting eggshaped blossoms in deep scarlet-red.



Item #: 23347212

Height: 24"/60 cm Bloom time: D-E Strong stems raising massive flowers colored in cotton-candy pink with lavender hues and lighter highlights.

Size: 12/+



Mystic van Eijk

Item #: 32927212 Size: 12/+ Height: 22"/55 cm Bloom time: D-E Large coral pink flowers, with accents of darker pink. Sport of the well known Tulipa van Eijk.



Novisun

Item #: 79877212 Size: 12/+ Height: 20"/50 cm Bloom time: D-E Stout stems climb up to 18-20 inches in length exhibiting sizable flowers colored in bright buttercup-yellow.



Item #: 48667212 Height: 22"/55 cm Size: 12/+ Bloom time: D-E

Impressive blooms that have tones of orange, pink and red.