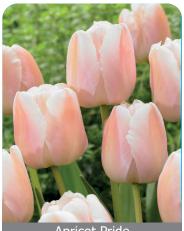

Item #: 89547212

Height: 22"/55 cm

Bloom time: D-E

Apricot pink colored flowers, very showy.

**Apricot Pride** 

Item #: 29297212 Size: 12/+ Height: 22"/55 cm Bloom time: D-E Apricot/Peach flowers, a sport of tulip Ollioules, tall sturdy stems and vigorous grower.