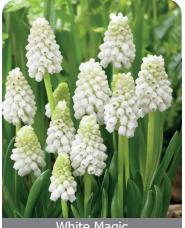

Item #: 16372509 Height: 6"/15 cm

Size: 9/10 Bloom time: D

Dark blue and sky blue flowers topped snow white, Floriferous and easy care

White Magic

Item #: 44672509 Height: 6"/15 cm

Size: 9/+ Bloom time: D

Pale yellow green buds, open to pure white flowers. Fragrant.