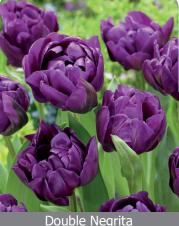

#### On Our Cover:

Introducing one of our latest additions to the blend program, 'Marcy'. A wonderful combination of three varieties, Sun Lover, Double Negrita and Purple Dream. Sun Lover is what sets this combination apart, the varying colors from solid yellow to orange to red gives the appearance of several varieties, not just three. We were amazed when we saw this and we think you will be too. 'Marcy' is named after Marcy Simbro-Woodhouse who has worked for the City of Pella, Iowa for 17 years and has planted over 400 different varieties of tulips. Marcy holds a Bachelor's Degree in Horticulture from Iowa State University. Marcy also created our Chic Lady and Paradise Found blends. Although tulips make up a majority of the palette, she is also known for mixing a variety of daffodils, hyacinth and fritillaria as well.

Marcy

Item #: 88257212 Height: 20"/50 cm

Size: 12/+

Celebrate with the De Vroomen Anniversary Blend. This unique blend creates a striking contrast with lily-flowering and double tulips, showcasing a dazzling array of orange, yellow, and dark purple hues A wonderful combination of only three varieties, Sun Lover, Double Negrita and Purple Dream. The addition of Sun Lover is what sets this combination apart, the varying colors from solid yellow to orange to red gives the appearance of several varieties, not just three. We were amazed when we saw this and we think you will be too.

Bloom time: E-F

Impressive full double dark purple flowers, sport of the well known Negrita.