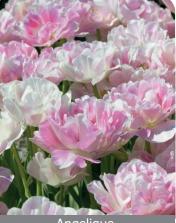

Akebono

Item #: 98017212 Height: 20"/50 cm

Size: 12/+ Bloom time: E-F

Double yellow flowers with orange blush and green flamed outer petals.

**Angelique** 

Item #: 23937212 Height: 18"/45 cm

Size: 12/+ Bloom time: E-F

Pink flowers with a lighter edge, one of the most popular varieties. Fragrant.

Black Hero

Item #: 19877212 Height: 18"/45 cm Size: 12/+ Bloom time: E-F

Stately double tulip, full double blossoms in near-black with deep-maroon shine.