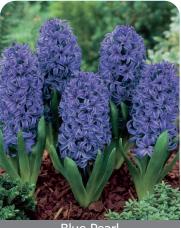

Blue Pearl

Item #: 11117216 Height: 10"/25 cm Size: 16/17 Bloom time: D

Intense blue/purple flowers. Fragrant.

Carnegie

Item #: 26727216 Height: 10"/25 cm Size: 16/17 Bloom time: D

Snow white flowers, very nice fragrance.