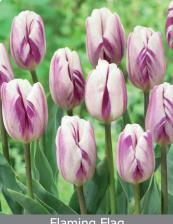

Flaming Flag

Item #: 19527212 Height: 16"/40 cm Size: 12/+ Bloom time: D-E

Beautiful bi-colored Tulip, creamy white flower with contrasting purple.

Item #: 20847212 Height: 18"/45 cm Size: 12/+ Bloom time: D-E