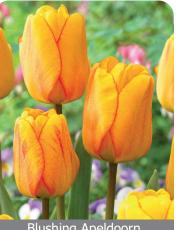

Blushing Apeldoorn

Item #: 66507212 Height: 22"/55 cm Size: 12/+ Bloom time: D-E

Lemon yellow egg-shaped flowers soft brushed with orange, excellent for border and cut-flower use

Item #: 96127212

Size: 12/+ Height: 22"/55 cm Bloom time: D-E