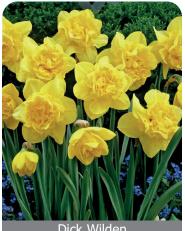

Multiflowering heirloom variety. Delicious sweet fragrant creamy-white flowers with

Dick Wilden

Item #: 31395016 Height: 14"/35 cm Size: 16/+ Bloom time: C-D

Large yellow petals around a well filled yellow double center.