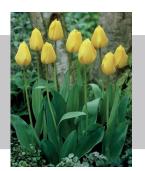

# Sunglow

Item #: 58487212 Height: 16"/40 cm Size: 12/+ Bloom time: Early to mid spring

Bloom time: Early to mid spring

These beautiful flowers will take your breath away when they will reflect the sunlight on a nice early spring day.