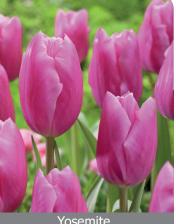

Yosemite

Item #: 03457212 Height: 24"/60 cm Size: 12/+ Bloom time: F-G

Long lasting dark pink egg-shaped flowers on sturdy stems