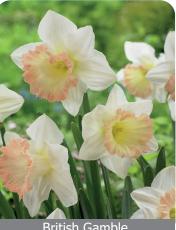

**British Gamble** 

Item #: 23707214 Height: 16"/40 cm

Size: 14/16 Bloom time: C-D

Impressive large white flowers with a soft apricot cup, darker edged.

Item #: 61245514 Height: 14"/35 cm

Size: 16/+ Bloom time: C-D