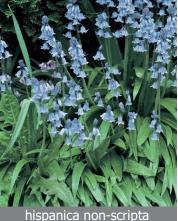

hispanica Excelsior

Item #: 68912508 Height: 10"/25 cm

Bloom time: F-G

Violet/blue flowers, hanging bells.

hispanica Mix

Item #: 27812508 Size: 8/10 Height: 12"/30 cm Bloom time: B-C Firm stems with clusters of bell-shaped blossoms in mid to late-springtime. Enjoys a sunny to lightly shaded spot.