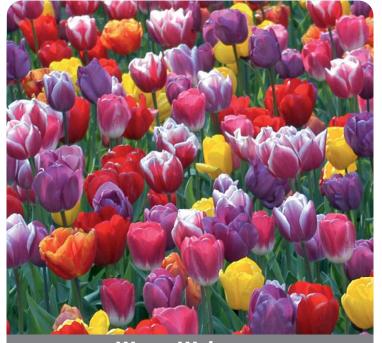

Item #: 31627212 Height: 20"/50 cm Size: 12/+

Bloom time: Mid spring

This blend, with its warm and vibrant hues, will make everyone pause to soak in the eye-catching splendor of its rainbow colors.