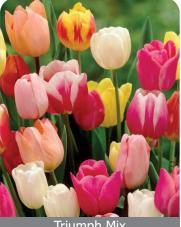

#### Synaeda Blue

Item #: 67547212 Height: 18"/45 cm

Size: 12/+ Bloom time: D-E

Lumineus lilac-rose flowers, edged white.

Triumph Mix

Item #: 25507212 Height: 18"/45 cm Size: 12/+ Bloom time: D-E

Selection of medium height mid-season blooming tulips with the widest range of