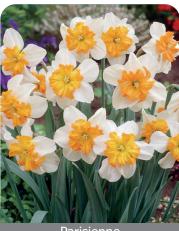

# **Parisienne**

Item #: 29877214 Height: 16"/40 cm Size: 14/16 Bloom time: D-E

White flowers with orange corona.

Item #: 91217214 Size: 14/16 Height: 18"/45 cm Bloom time: D-E Soft creamy and pale yellow double splitcorona narcissus, excellent for border and container