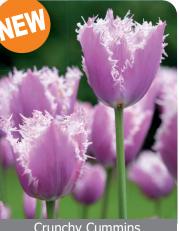

#### **Crunchy Cummins**

Item #: 59037212 Size: 12/+ Height: 18"/45 cm Bloom time: E-F Upright sturdy stems producing strong

fringed, lasting blossoms colored in violetpurple edged in white.