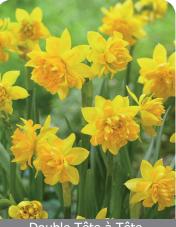

# **Daffodil** Miniature

Botanical daffodils in a range of colors. Good performing and durable varieties. Excellent for border and patio containers.

Double Tête à Tête

Item #: 86947212 Height: 8"/20 cm Bloom time: B-C

Double form of the well known Tête à Tête narcissus. Buttercup yellow full double flowers, good naturalizer.

Geranium

Item #: 26945014 Height: 14"/35 cm Size: 14/16 Bloom time: D-E

White flowers, orange cup, bunch flowering. Fragrant Tazetta.