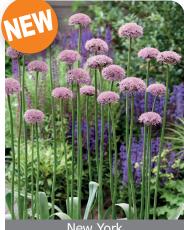

New York

Item #: 86827210 Size: 10/+ Height: 28"/70 cm

Bloom time: H 20-28 inches stems carry dumbells of starshaped florets in pinkish-purple. Bees love to land on the blossoms.