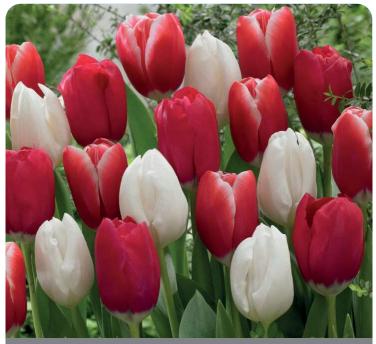

Item #: 51087212 Height: 18"/45 cm Size: 12/+ Bloom time: Mid spring

This brilliant eye-catching blend of reds and whites is as sweet and refreshing as candy cane.