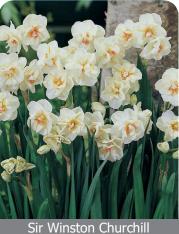

# **Daffodil** Trumpet

Always one large flower per stem. Naturalizes well if fertilizer is applied every year. Trumpet daffodils are used for large displays, the large flowers can be noticed from a distance. Exception is a highly improved King Alfred with better resistance to pests, diseases and better naturalizing capabilities.