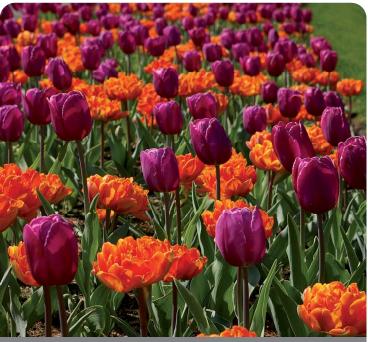

### **Peanut Butter and Jelly**

Item #: 22707212 Height: 18"/45 cm Size: 12/+

Colorful and vibrant with its playful orange tones and dazzling purples make this eye-catcher sure to delight the viewer.