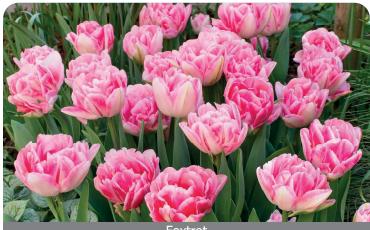

Bloom time: Mid spring

**Foxtrot Dance** 

Item #: 67037212 Height: 18"/45 cm Size: 12/+ Bloom time: Early to mid spring

This marvelous double tulip blend is one of the highly desirable. Soft pastel colors with a nice aroma.