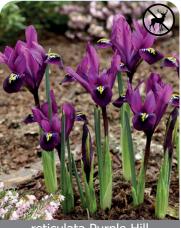

# reticulata Purple Hill

Item #: 69506307 Height: 7"/18 cm

Bloom time: C-D

Purple flags with contrasting yellow & white eye. Tetraploid varaiety taller than most reticulata types, larger flowers.