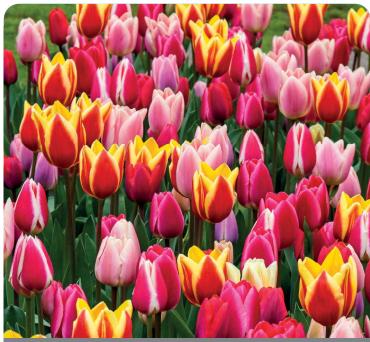

loves this combination of tulips in cardinal red, purple and kissed by the sun orange, you will too!



#### **Hot Tamale**

Item #: 62637212 Height: 18"/45 cm Size: 12/+

Bloom time: Mid spring

Bloom time: Mid spring

A spicy blend of medium height hot red and flaming red with white tipped tulips that will add some flare to any mid-season flower bed.



### **Impressionable**

Item #: 67497212 Height: 22"/55 cm Size: 12/+

Bloom time: Mid spring

This blend will fill your heart with the hope and renewal that spring provides



#### **Jolly Moonscape**

Item #: 42427212 Height: 12"/30 cm Bloom time: Early spring

Size: 12/+

A harmonious combination of purple, white and purple-white flamed early flowering tulip varieties. This blend is excellent for border, container and cut-flower use.



# **Long Lasting Giants**

Bloom time: Mid spring

Bloom time: Mid spring

Item #: 23087212 Height: 26"/65 cm Size: 12/+

The Darwin Hybrids Tulips are known for their flower size, stem strength and dazzling colors. Long Lasting Giants is designed to bloom longer with shades of lavender, rose/cream and crimson red/yellow two tones.



#### Look at Me

Item #: 70267212 Height: 20"/50 cm Size: 12/+ Bloom time: Mid spring

A vibrant mix of Darwin Hybrid, Double- and Lily tulips. Robust and tall weather-proof tulips extend to around 20" inches tall. Mid-spring season flowering.



### Make a Wish

Item #: 87507212 Height: 24"/60 cm

Size: 12/+

Lofty stems extend to around 24 inches tall delivering shapely blossoms in red, purple orange and pink.

cut flower

Bloomtime: Mid to late spring