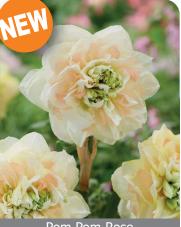

Creamy white petals around a double yellow center.

Pom Pom Rose

Item #: 66437212 Height: 16"/40 cm

Size: 14/16 Bloom time: C-D

Strong stems reach up to 14-16 inches. Lavish extra double blossoms open in creamy-white with soft pinkish highlights.