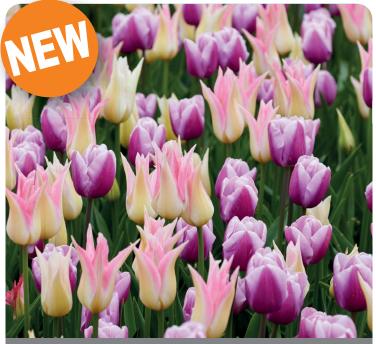

Bloom time: Late spring

A mix of unsurpassed multi-flowering tulip varieties. This is a real diversity party!



### **Delight**

Item #: 93247212 Height: 22"/55 cm Size: 12/+

Bloom time: Mid spring

Bloom time: Mid to late spring

A fruitful blend of mid-spring flowering Darwin Hybrid tulips with bold blossoms of apricot, candy apple and cherry.

| very early spring flowering | y spring flowering early spring flowering r |   | wering la | te spring flowering | very late spring flowering |   |
|-----------------------------|---------------------------------------------|---|-----------|---------------------|----------------------------|---|
| A B                         | C                                           | D | E         | F                   | G                          | H |



#### Donna's Magic

Item #: 87347212 Height: 18"/45 cm Size: 12/+ Bloom time: Mid to late spring

Memories of first love with its blushing pink and sunny yellows will entice you to embrace the beauty of this blend.



### **Double Bubble**

Item #: 24417212 Height: 18"/45 cm Size: 12/+

These are gorgeous when fully open with colors that remind us of bubble

gum, poodle skirts, and celebrations in days of old.



# **Double Pleasure**

Item #: 24287212 Height: 12"/30 cm Size: 12/+ Bloom time: Early to mid spring

A vibrant color combination of Double Early tulips whose variety is sure to please.



#### **Endless Love**

Item #: 31787212 Height: 18"/45 cm Size: 12/+ Bloom time: Mid spring

Bloom time: Mid to late spring

These tulips match up like a pair. The long-lasting flowers will dr