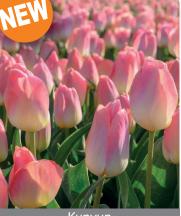

Large pure yellow flowers, good

Golden Parade

Item #: 16577212 Size: 12/+ Height: 22"/55 cm Bloom time: D-E

Bright yellow egg-shaped flowers, Strong grower & great for landscape purpose.

Kunyun

Item #: 87517212 Size: 12/+ Height: 22"/55 cm Bloom time: D-E Durable wind proof stems promising colossal flowers uniquely colored in a combination of apricot, pink and soft yellow.