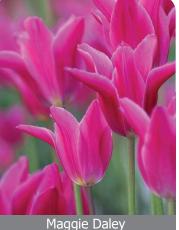

# Chic Lady

Item #: 23127212 Height: 20"/50 cm Size: 12/+

Within this combination is the tulip named after the late Mrs. Maggie Daley. This Chic Lily flowering blend will stand tall and undoubtedly catch everyone's