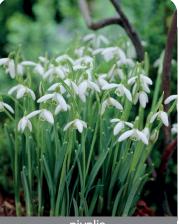

Bloom time: A-B One of the earliest bulbs to flower. 3 lobed, bell-shaped snow white flowers. Great naturalizer.

nivalis Flore Pleno

Item #: 27596405 Height: 4"/10 cm

Size: 5/+ Bloom time: A-B

White, double flowers.