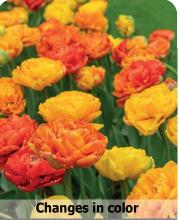

Creamy white flowers with rosy edges, yellowish base, changes in color.

Orange Emperor

Item #: 25127212 Height: 16"/40 cm

Size: 12/+ Bloom time: C-D

Large long lasting orange flowers.

cut flower

Item #: 23977212 Height: 16"/40 cm