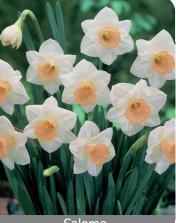

# Salome

Item #: 27005016 Height: 16"/40 cm Size: 16/+ Bloom time: D-E

White flowers with yellowish cup changing to pink, changes in color.

Item #: 55535016 Height: 16"/40 cm Size: 16/+ Bloom time: C-D

This astounding newer large-cupped Daffodil hybrid features strong tall stems producing perfectly shaped blossoms in pure alpine-white.