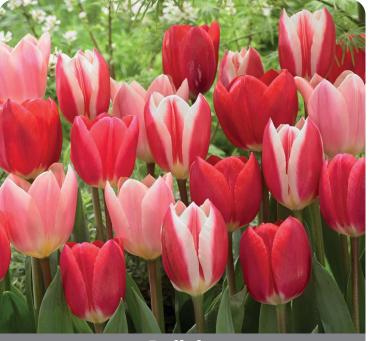

Item #: 51087212 Height: 18"/45 cm Size: 12/+ Bloom time: Mid spring

This brilliant eye-catching blend of reds and whites is as sweet and refreshing as candy cane.