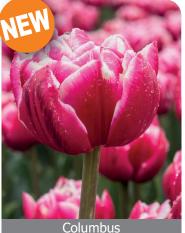

# Chic Lady

Item #: 23127212 Height: 20"/50 cm Size: 12/+

Within this combination is the tulip named after the late Mrs. Maggie Daley. This Chic Lily flowering blend will stand tall and undoubtedly catch everyone's