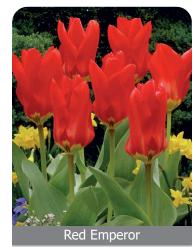

Size: 12/+ Bloom time: C-D

Pure red flowers which stand up very nice.

White Emperor

Item #: 22907212 Height: 16"/40 cm

Size: 12/+ Bloom time: C-D

Creamy white flowers which show very well in early spring. Fragrant.