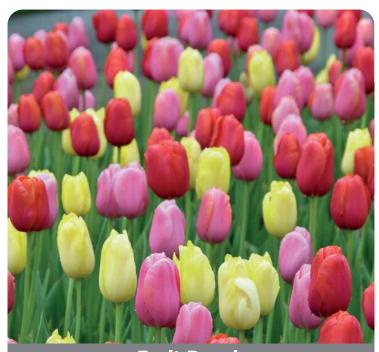

**Fruit Punch** 

Item #: 69097212 Height: 24"/60 cm Size: 12/+ Bloom time: Late spring

Pinks and yellows that remind us of lemonade mixed with the redness of a sweet cherry are combined to bring a refreshing feel of chilled fruit punch on a warm spring day.