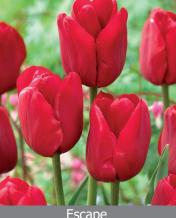

### Escapade

Item #: 22697212 Height: 18"/45 cm Size: 12/+

5. IZ/T

This exotic pairing with its bold and daring colors may be reminiscent of fun

filled days.