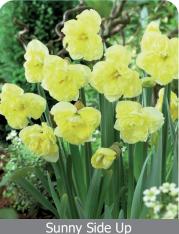

situated on sturdy 14 inch stems. Blooms in purewhite with soft apricot-pink cups.



# Yellow Sailboat

Item #: 44197212 Height: 12"/30 cm Size: 12/+ Bloom time: E-F

Elegant dwarf daffodil variety turns out bunches of soft yellow fragrant flowers.







Unusual shaped flowers with a split cup. Not often used for mass displays but rather at focal points where flowers can be noticed.



Item #: 87727214 Height: 16"/40 cm Size: 14/16 Bloom time: D-E

Large (4"wide) golden yellow majestic flowers with deep orange splitted cup.



# **Palmares**

Item #: 03117214 Height: 16"/40 cm Size: 14/16 Bloom time: D-E

Creamy-white petals and Pink and yellow colored corona segments



# **Parisienne**

Item #: 29877214 Height: 16"/40 cm Size: 14/16 Bloom time: D-E

White flowers with orange corona.



Item #: 91217214 Size: 14/16 Height: 18"/45 cm Bloom time: D-E Soft creamy and pale yellow double splitcorona narcissus, excellent for border and container

# **Daffodil**

**Paperwhite** 

These bulbs are excellent for indoor 'scaping'. The indoor daffodil has a sweet fragrance. The bulbs can be grown in bowls with pebbles or soil, but the blooms will last longer when grown in soil. After planting the bulbs need a 10 week cold period at goc / 48°F. After this store the bulbs warm at 20°c / 68°F. Excellent for outdoor planting in zones 7 and warmer.



# Ziva

Item #: 27050915 Item #: 27050917 Height: 16"/40 cm Size: 15/17 Size: Size 17/+ Bloom time: C-D

Pure white flowers. Fragrant.

**HYACINTHS** Hyacinths

# **Hyacinths** Hyacinths



Excellent for mass displays and in small clumps o