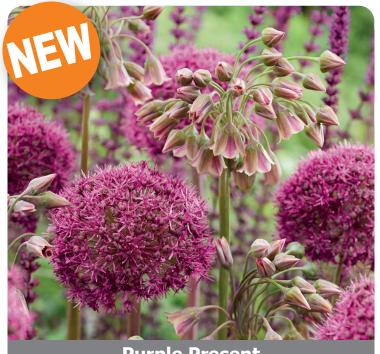

Purple Present

Bloomtime: very late spring flowering

Height: 40"/ 100 cm Size: 12/+

Item #: 88267212

The combination of Allium Bulgaricum and Allium Ostara creates a captivating and visually enchanting display, making a Purple Present.