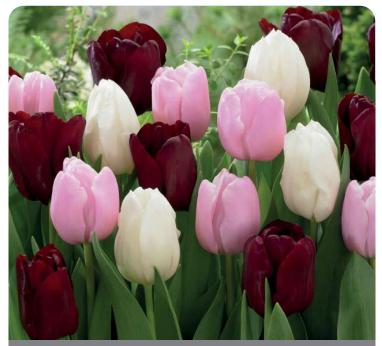

#### Romance in Bloom

Item #: 51107212 Height: 20"/50 cm Size: 12/+

The sultry deep burgundy along with blushing pink and innocent white is reminiscent of wine and romance.

Bloom time: Mid spring