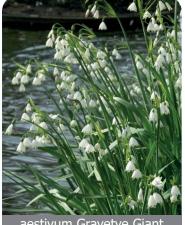

# Leucojum Specialty bulbs

Growing to around 24"/60 cm with small flowers. 'Summer snowflake' or 'Loddon Lily'

aestivum Gravetye Giant

Item #: 16835612 Height: 18"/45 cm

Bloom time: D-E

Large white bells, green tips.