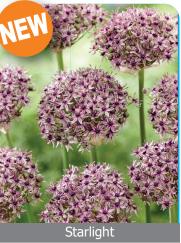

Allium Blend

Item #: 25287212 Size: 12/+ Height: 32"/80 cm Bloom time: H Lovely combination of Lavender, purple and white ball-shaped flowers. Pollinator

Item #: 19851420 Size: 20/+ Height: 48"/120 cm Bloom time: H Large 7"/17 cm long lasting purple flower heads. Great for border and cut-flower. Great polinator