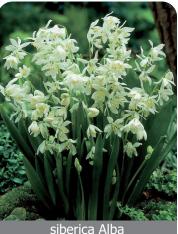

# Scilla Specialty bulbs

Scilla siberica is one of our best selling bulbs. Excellent in naturalizing sites, pest and deer resistant. Spread from seeds and off shoots on the bulbs. Flowers very early and long lasting. Great in mass plantings. 'Wood Hyacinths'