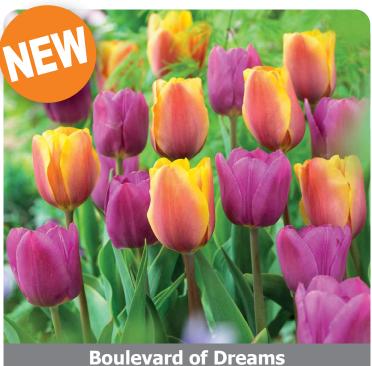

Item #: 31627212 Height: 20"/50 cm Size: 12/+

Bloom time: Mid spring

This blend, with its warm and vibrant hues, will make everyone pause to soak in the eye-catching splendor of its rainbow colors.