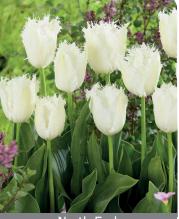

#### North End

Item #: 75597212

Size: 12/+ Bloom time: E-F

Compact growing habit, white fringed flowers, also great for container growing.