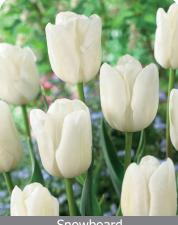

Item #: 49657212 Height: 14"/35 cm

Size: 12/+ Bloom time: D-E Stems grow up to roughly 14" inches

presenting brighly colored sizable flowers in deep shiny red.

Snowboard

Item #: 14377212 Height: 18"/45 cm

Size: 12/+ Bloom time: D-E

Pure white flowers, contrasting dark green

Strong Gold

Item #: 18607212 Height: 16"/40 cm

Size: 12/+ Bloom time: E-F

Primrose yellow flowers, strong stems.

Item #: 67637212

Height: 16"/40 cm