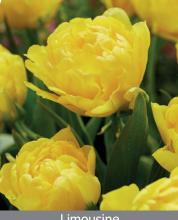

Size: 12/+ Bloom time: C-D

Foxy Foxtrot

Item #: 48847212 Height: 12"/30 cm Size: 12/+ Bloom time: C-D

Sport of Foxtrot, flowers open yellow and mature to soft apricot. Changes in color.

Limousine

Item #: 81007212 Height: 18"/45 cm Size: 12/+ Bloom time: C-D

Erect stems feature enormous fully double blossoms colored in sunshine-yellow.

Item #: 21327212 Height: 12"/30 cm Size: 12/+ Bloom time: C-D

The lovely well-formed lilac color flowers stand about silvery-green leaves. Fragrant.