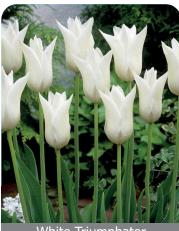

# White Triumphator

Item #: 26517212 Height: 18"/45 cm

Size: 12/+ Bloom time: F-G

Pure white lily-flowering type of tulip. Tall and sturdy stems, weather resistant variety.