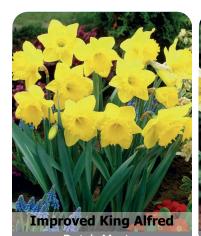

# **Daffodil** Trumpet

Always one large flower per stem. Naturalizes well if fertilizer is applied every year. Trumpet daffodils are used for large displays, the large flowers can be noticed from a distance. Exception is a highly improved King Alfred with better resistance to pests, diseases and better naturalizing capabilities.