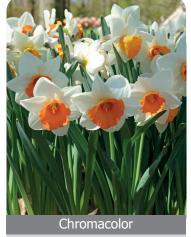

cm Size: 16/+ Bloom time: D-F

Beautiful white daffodil with small yellow cup, proven performer.

# **Daffodil Poeticus**





Usually one flower per stem. Corona or cup usually disc shaped. Great perennializers with a spicy fragrance. Among the latest flowering daffodils.



Item #: 14045016 Height: 18"/45 cm Size: 16/+ Bloom time: E-F

White flowers, yellow/orange edged cup. Also known as Pheasant's Eye. Fragrant.

**DAFFODILS** Large Cupped

# **Daffodil** Large Cupped





For impressive mass displays or plantings in clumps. Good to combine with early tulips. Always one flower per stem. Perfect for perennializing, landscaping and forcing.



# Carlton

Item #: 25485514 Item #: 25485016 Height: 14"/35 cm

Size: 14/16 Size: 16/+ Bloom time: C-D

Yellow flowers, vanilla-like fragrance.



Item #: 71775016 Height: 16"/40 cm Size: 16/+ Bloom time: C-D

Long-lasting flowers colored in pristinewhite with super large coral-pink cups. Fragrant variety.



Color Run

Item #: 71727214 Height: 14"/35 cm Size: 14/16 Bloom time: D

Golden yellow petals, beautiful orange/ apricot trumpet, white at the base.



# **Fortissimo**

Item #: 59575016 Height: 20"/50 cm Size: 16/+ Bloom time: D-E

Yellow flowers, large bright orange cup. Fragrant.



# **Fortune**

Item #: 28745514 Height: 18"/45 cm

Size: 14/16 Bloom time: D-E

Bright yellow flowers with reddish/orange



# Ice Follies

Item #: 26985514 Height: 14"/35 cm Size: 14/16 Bloom time: C-D

White flowers, large yellow cup, one of the best naturalizers. Fragrant.



Large Cupped Mix

Item #: 18155514 Size: 14/16 Item #: 18155016

Si