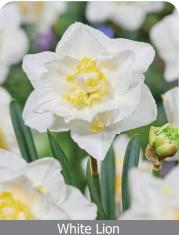

# **Daffodil** Trumpet

Always one large flower per stem. Naturalizes well if fertilizer is applied every year. Trumpet daffodils are used for large displays, the large flowers can be noticed from a distance. Exception is a highly improved King Alfred with better resistance to pests, diseases and better naturalizing capabilities.