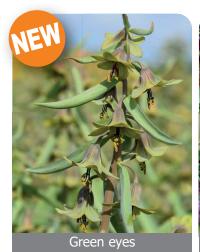

Size: 20/+ Bloom time: D-E

An unusual quite unique plant. Erect stems maturing near 12-14 inches hold lovely clusters of flowers in greenish-purple.