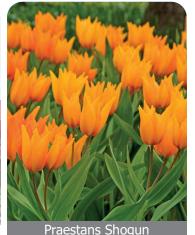

# **Tulips** Kaufmanniana

Brightly colored, early flowering, very short tulips. The foliage is often mottled or has darker stripes. The flowers open to almost a flat star during the day and close to bud shape at night. Excellent choice for naturalizing or rock gardens.