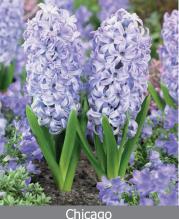

# **Hyacinths** Hyacinths

Excellent for mass displays and in small clumps or combination plantings. Flowers are extremely fragrant. Plant where fragrance can be appreciated. Prefers mulching. Correct planting depth and drainage are critical for success. Not appealing to deer.

City of Haarlem

Item #: 26737216 Height: 10"/25 cm Size: 16/17 Bloom time: D

Soft buttery yellow flowers. Fragrant.

Delft Blue

Item #: 26757216 Height: 10"/25 cm Size: 16/17 Bloom time: D

Rich blue lilac flowers. Fragrant.