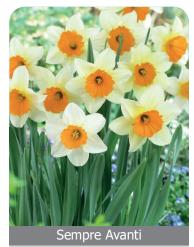

# **All Spring Mix**

Bloom time: Early to late spring

Item #: 18095512 Height: 10-20"/25-50 cm

Size: 12/15

This mix contains 15 different daffodils for 12 weeks of flowering. Great for plantings where a long bloom time is preferred.