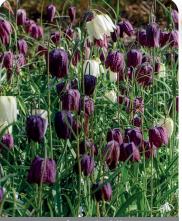

# meleagris Mix

Item #: 28006306 Height: 8"/20 cm

Bloom time: E-F

Large bell shaped flowers, mix of colors from creamy white to purple.