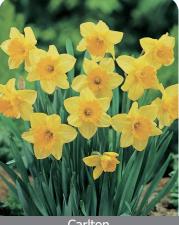

# Carlton

Item #: 25485514 Item #: 25485016 Height: 14"/35 cm

Size: 14/16 Size: 16/+ Bloom time: C-D

Yellow flowers, vanilla-like fragrance.

Item #: 71775016 Height: 16"/40 cm Size: 16/+ Bloom time: C-D

Long-lasting flowers colored in pristinewhite with super large coral-pink cups. Fragrant variety.