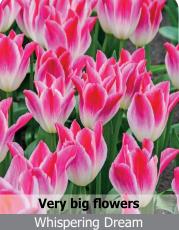

Jennie Butchart

Item #: 29017212 Height: 16"/40 cm Size: 12/+

Elegant lily-flowered tulip variety. Scarletred flowers opening medium to late



Item #: 91607212 Height: 20"/50 cm Size: 12/+ Bloom time: F-G

Purplish rose flowers on sturdy stem.



Item #: 66067212 Height: 18"/45 cm Size: 12/+ Bloomtime: D-E

Tough weather proof stems reach up to near 16-18 inches in height fully grown turning out shapely and phenomenally sized blooms colored in deep magenta-pink.



Vendee Globe

Item #: 61407212 Height: 16"/40 cm

Size: 12/+ Bloom time: F-G

Strong stems delivering majestic flowers colored in any combination of yellow, oranges and reds.



# Purple Dream

Item #: 85567212 Height: 20"/50 cm Size: 12/+ Bloom time: F-G

Deep purple flower with pointed, reflexed petals and an ivory heart.



Item #: 52717212 Size: 12/+ Height: 18"/45 cm Bloom time: D-E

Huge two toned pink and ivory white flowers on sturdy stems, beautiful in mass planting



# White Triumphator

Item #: 26517212 Height: 18"/45 cm

Size: 12/+ Bloom time: F-G

Pure white lily-flowering type of tulip. Tall and sturdy stems, weather resistant variety.

# **Daffodil** Trumpet





Always one large flower per stem. Naturalizes well if fertilizer is applied every year. Trumpet daffodils are used for large displays, the large flowers can be noticed from a distance. Exception is a highly improved King Alfred with better resistance to pests, diseases and better naturalizing capabilities.



**British Gamble** 

Item #: 23707214 Height: 16"/40 cm

Size: 14/16 Bloom time: C-D

Impressive large white flowers with a soft