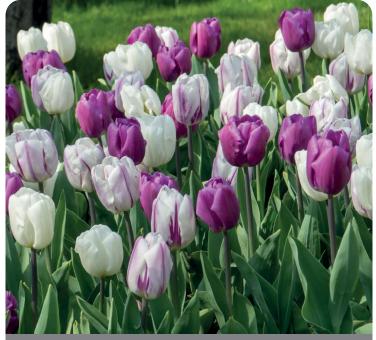

#### **Jolly Moonscape**

Item #: 42427212 Height: 12"/30 cm Bloom time: Early spring

Size: 12/+

A harmonious combination of purple, white and purple-white flamed early flowering tulip varieties. This blend is excellent for border, container and cut-flower use.