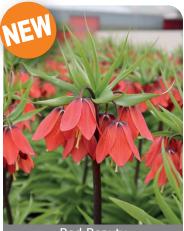

# Red Beauty

Item #: 88155320 Height: 34"/85 cm Size: 20/+ Bloom time: D-E

Sturdy rigide stems of around 40 inch, holding clusters of beautiful red bell-shaped blossoms. plants return year after year.

Item #: 15606105 Size: 5/6 Height: 4"/10 cm