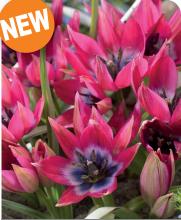

quare foot = number of bulbs needed to fill space.





# Introducing EB Tulips

Extended Blooms

You can get your spring flower display to last a little longer with these tulip mixes. Bulbs are selected for early, mid and late season. Bulbs of the same color, premixed together.

Blend needs to be ordered in multiples of 150 bulbs.

# Extended Bloom Pink Mix















Extended Bloom
Purple Mix







Extended Bloom White Mix







Extended Bloom Yellow Mix







### **Tulips** Specialty



Includes all varieties that do not belong to any of the other tulip groups and include some very interesting species. The species tulips are used for their unique characteristics.



Height: 8"/20 cm Bloom time: C-D Reliable and easy care specie tulip, delightful pink and white petals, very good



Item #: 71994506 Size: 6/+ Height: 6"/15 cm Bloom time: D A vigorous miniature tulip features lovely starry blossoms colored in hot-pink with blue and white center, good naturalizer.

Little Beauty



Item #: 87547910 Height: 6"/15 cm Multi-flowering variety with up to 4 flowers per bulb. Sunny orange flowers with red streaks towards the center.



Tarda

Item #: 25296007 Height: 5"/12 cm

Size: 7/8 Bloom time: C-D

Dwarf white and yellow flowers, naturalizing, multi-flowering. Fragrant.

# **Tulips** Kaufmanniana



Brightly colored, early flowering, very short tulips. The foliage is often mottled or has darker stripes. The flowers open to almost a flat star during the day and close to bud shape at night. Excellent choice for naturalizing or rock gardens.



Item #: 67047212 Size: 12/+