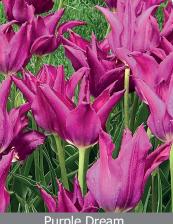

# Purple Dream

Item #: 85567212 Height: 20"/50 cm Size: 12/+ Bloom time: F-G

Deep purple flower with pointed, reflexed petals and an ivory heart.

Item #: 52717212 Size: 12/+ Height: 18"/45 cm Bloom time: D-E