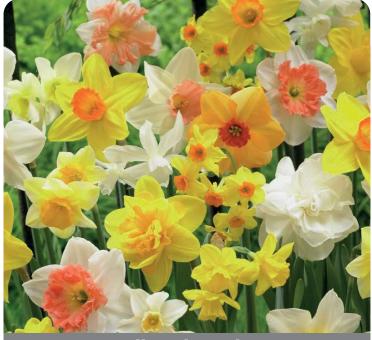

# **All Spring Mix**

Bloom time: Early to late spring

Item #: 18095512 Height: 10-20"/25-50 cm

Size: 12/15

This mix contains 15 different daffodils for 12 weeks of flowering. Great for plantings where a long bloom time is preferred.

#### **Pink Blush**

Item #: 88665012 Height: 12-16"/30-40 cm

Size: 12/+

Bloom time: Early to mid spring

Discover the radiant Narcissus Pink Blend, a stunning ensemble featuring four enchanting narcissus varieties that bring together a symphony of colors, creating a mesmerizing display.