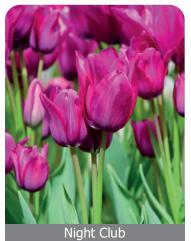

### **Night and Day**

Item #: 52077212 Height: 24"/60 cm Size: 12/+

A deep purple, a bright white and a stunning pink, will remind you of the

precious moments of the night sky and daytime clouds.

Item #: 23237212 Height: 20"/50 cm Size: 12/+