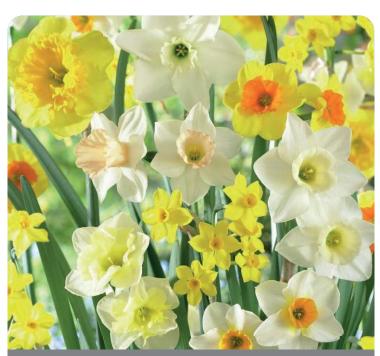

#### **Mamma Mia**

Item #: 24155012 Height: 16"/40 cm Size: 12/14 Bloom time: Early to mid spring

Bloom time: Mid spring

A colorful blend of Large cupped, trumpet and fragrant tazetta narcissus. Great mix for mass planting.

Item #: 18085012 Bloom time: Early to mid spring

Size: 12/14

Height: 14-18"/35-45 cm

Perfect selection of daffodils for larger naturalizing plantings.