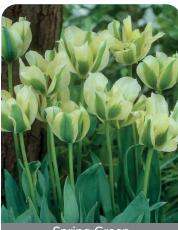

#### Spring Green

Item #: 24067212 Height: 16"/40 cm Size: 12/+ Bloom time: F-G

Ivory flowers with feathered green outer petals.