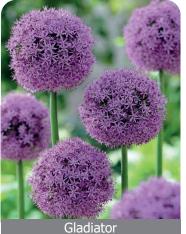

# **Allium** Specialty bulbs

Alliums supply an excellent range of landscape winners. Not attractive to deer. The seed heads of the taller varieties dry well for dramatic flower arrangements if picked slightly unripe. Most allium prefer a sunny site with welldrained soil. Alliums are perfectly hardy and very popular.