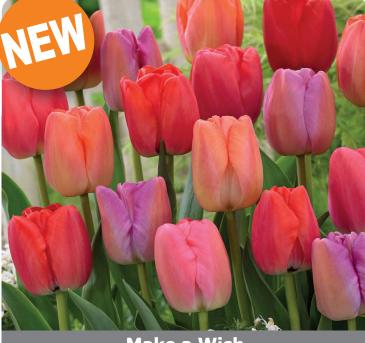

### Make a Wish

Item #: 87507212 Height: 24"/60 cm

Size: 12/+

Lofty stems extend to around 24 inches tall delivering shapely blossoms in red, purple orange and pink.

cut flower

Bloomtime: Mid to late spring