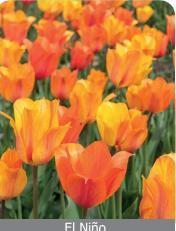

#### El Niño

Item #: 85617212 Height: 28"/70 cm Size: 12/+ Bloom time: F-G

No two flowers are alike. Very special variety that will blend by itself. Huge

Item #: 51177212 Height: 24"/60 cm Size: 12/+ Bloomtime: F-G