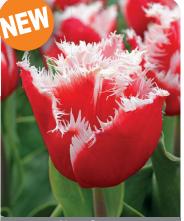

#### **New Santa**

Item #: 58327212 Height: 10"/ 25cm Size: 12/+ Bloom time: E-F Height: 16"/40 cm

Compact growing habit, providing large and long-lasting blossoms colored in bright-red with pristine-white frilly edges