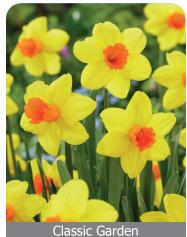

Height: 18"/45 cm Bloom time: D-E

Huge two toned pink and ivory white flowers on sturdy stems, beautiful in mass planting



# White Triumphator

Item #: 26517212 Height: 18"/45 cm

Size: 12/+ Bloom time: F-G

Pure white lily-flowering type of tulip. Tall and sturdy stems, weather resistant variety.

# **Daffodil** Trumpet





Always one large flower per stem. Naturalizes well if fertilizer is applied every year. Trumpet daffodils are used for large displays, the large flowers can be noticed from a distance. Exception is a highly improved King Alfred with better resistance to pests, diseases and better naturalizing capabilities.



**British Gamble** 

Item #: 23707214 Height: 16"/40 cm

Size: 14/16 Bloom time: C-D

Impressive large white flowers with a soft apricot cup, darker edged.



Item #: 61245514 Height: 14"/35 cm

Size: 16/+ Bloom time: C-D

Erect stems, stunning flowers colored with bright-yellow petals and a large tangerineorange trumpet-shaped cup.



**Dutch Master** Item #: 26905514 Size: 14/16

Item #: 26905016 Item #: 26905418

Size: 16/+ Size: 18/+ Bloom time: C-D Height: 16"/40 cm Yellow flowers, large flowering



Goblet

Item #: 22845016 Size: 16/+ Height: 16"/40 cm Bloom time: C-D

Large pure white flowers with yellow cup. As matures turns more chartreuse.



Item #: 51995016 Height: 18"/45 cm Size: 16/+

Long lasting, extremely large golden yellow flowers. These will definitely make an impression!



Mount Hood

Item #: 27025016 Item #: 27025016 Height: 16"/40 cm Size: 16/+ Size: 16/+ Bloom time: C-D

Pure white flowers.



# Rijnvelds Early Sensati