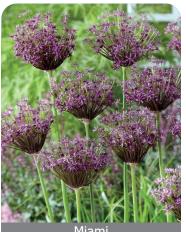

# Miami

Item #: 82157910 Size: 10/+ Height: 32"/80 cm Bloom time: H Impressive large umbrella-like flower heads. Purple Star shaped flowers. Attractive to butterflies. Flowers 6"/15cm

Item #: 27296105 Height: 10"/25 cm