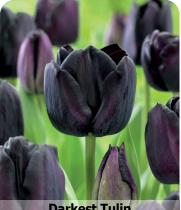

#### **Darkest Tulip**

Paul Scherer

Item #: 07087212 Height: 18"/45 cm

Bloom time: E-F

The darkest tulip available, contrasting white pistil. Strong sturdy stem.

Pretty Princess

Item #: 10577212 Height: 14"/35 cm