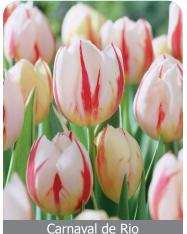

--------------|---|----------------------------|---|
| Δ                      | В            | C                  | D                    | l F |                       | F | G                          | Н |

**TULIPS** Triumph

#### **Tulips** Triumph



Medium height and mid-season blooming in a large selection of colors, make these tulips one of the most popular varieties. They have a strong stem which holds up well under windy conditions.

Their height makes them an excellent choice for indoor forcing as well as cut flowers.



**Apricot Foxx** 

Item #: 98487212 Size: 12/+ Height: 18"/45 cm Bloom time: D-E

Sweet apricot flowers on a sturdy stem.



Item #: 23987212 Height: 16"/40 cm

Size: 12/+ Bloom time: D-E

Striking contasting flowers, compact growth, excellent for mass planting.



Item #: 20867212 Height: 18"/45 cm Size: 12/+ Bloom time: D-E

Two-toned red and creamy white petals, lovely large egg-shaped flowers.



Don Quichotte

Item #: 25857212 Height: 20"/50 cm Size: 12/+ Bloom time: E-F

Purplish rose flowers on sturdy stems.



Item #: 29757212 Height: 18"/45 cm

Size: 12/+ Bloom time: D-E

Beautiful deep red Triumph tulip. Proven Performer.



Flaming Flag

Item #: 19527212 Height: 16"/40 cm Size: 12/+ Bloom time: D-E

Beautiful bi-colored Tulip, creamy white flower with contrasting purple.



Item #: 20847212 Height: 18"/45 cm Size: 12/+ Bloom time: D-E

Eye-catching golden yellow flowers with beautiful contrasting ruby-red flames.



Item #: 28067212 Size: 12/+ Height: 16"/40 cm Bloom time: D-E

Deep coral petals with orange edges.



Item #: 67087212 Siz