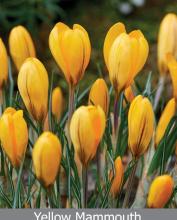

# Large Flowering Mix

Item #: 28892608 Height: 4"/10 cm

Size: 8/9 Bloom time: B-C

Mix of large flowering crocuses in a wide range of colors.

Yellow Mammouth

Item #: 23602608 Height: 4"/10 cm

Size: 8/9 Bloom time: B-C

Yellow flowers.