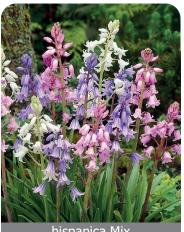

hispanica Excelsior

Item #: 68912508 Height: 10"/25 cm

Bloom time: F-G

Violet/blue flowers, hanging bells.

hispanica Mix

Item #: 27812508 Size: 8/10 Height: 12"/30 cm Bloom time: B-C Firm stems with clusters of bell-shaped blossoms in mid to late-springtime. Enjoys a sunny to lightly shaded spot.