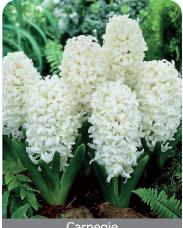

Blue Pearl

Item #: 11117216 Height: 10"/25 cm Size: 16/17 Bloom time: D

Intense blue/purple flowers. Fragrant.

Carnegie

Item #: 26727216 Height: 10"/25 cm Size: 16/17 Bloom time: D

Snow white flowers, very nice fragrance.