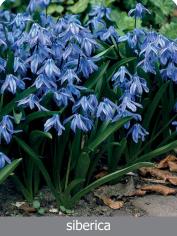

# Scilla Specialty bulbs

Scilla siberica is one of our best selling bulbs. Excellent in naturalizing sites, pest and deer resistant. Spread from seeds and off shoots on the bulbs. Flowers very early and long lasting. Great in mass plantings. 'Wood Hyacinths'