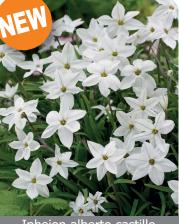

# Ipheion alberto castillo

Item #: 53866104 Height: 6"/15 cm

Size: 4/+ Bloom time: C-D

These lovely low-growing plants feature star-shaped soft blue flowers in great profusion. Floriferous and good naturalizer.