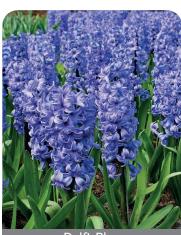

# **Hyacinths** Hyacinths

Excellent for mass displays and in small clumps or combination plantings. Flowers are extremely fragrant. Plant where fragrance can be appreciated. Prefers mulching. Correct planting depth and drainage are critical for success. Not appealing to deer.

City of Haarlem

Item #: 26737216 Height: 10"/25 cm Size: 16/17 Bloom time: D

Soft buttery yellow flowers. Fragrant.

Delft Blue

Item #: 26757216 Height: 10"/25 cm Size: 16/17 Bloom time: D

Rich blue lilac flowers. Fragrant.