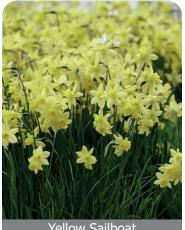

# Yellow Sailboat

Item #: 44197212 Height: 12"/30 cm Size: 12/+ Bloom time: E-F

Elegant dwarf daffodil variety turns out bunches of soft yellow fragrant flowers.

Unusual shaped flowers with a split cup. Not often used for mass displays but rather at focal points where flowers can be noticed.