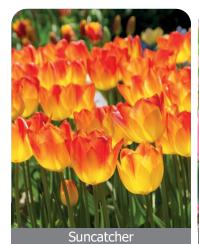

, proven performer!



Ronaldo

Item #: 25497212 Height: 18"/45 cm Size: 12/+ Bloom time: D-E

Deep purple, almost black flowers.



Royal Virgin

Item #: 05467212 Height: 18"/45 cm Size: 12/+ Bloom time: E

18" stems carrying elegantly shaped, sizable blooms in pure alpine-white.



Item #: 49657212 Height: 14"/35 cm

Size: 12/+ Bloom time: D-E Stems grow up to roughly 14" inches

presenting brighly colored sizable flowers in deep shiny red.



Snowboard

Item #: 14377212 Height: 18"/45 cm

Size: 12/+ Bloom time: D-E

Pure white flowers, contrasting dark green



Strong Gold

Item #: 18607212 Height: 16"/40 cm

Size: 12/+ Bloom time: E-F

Primrose yellow flowers, strong stems.



Item #: 67637212

Height: 16"/40 cm

Size: 12/+ Bloom time: E-F

Long lasting pure red triump tulip. Flowers



Item #: 83537212

Size: 12/+ Height: 18"/45 cm Bloom time: D-E

Radiant flowers in lemon yellow flowers with a broad bright scarlet-red rim.



#### Synaeda Amor

Item #: 16987212 Height: 18"/45 cm

Bloom time: D-E

Soft lilac-pink with a pale pink edge. Nice shaped flower with strong stems.



#### Synaeda Blue

Item #: 67547212 Height: 18"/45 cm

Size: 12/+ Bloom time: D-E

Lumineus lilac-rose flowers, edged white.



Triumph Mix

Item #: 25507212 Height: 18"/45 cm Size: 12/+ Bloom time: D-E

Selection of medium height mid-season blooming tulips with the widest range of



#### World Friendship

Item #: 67527212 Height: 18"/45 cm Size: 12/+ Bloom time: D-E

Interesting pale lemon yellow flowers on sturdy stems.

#### **Tulips** Single Late



These tall, late season bloomers are a must