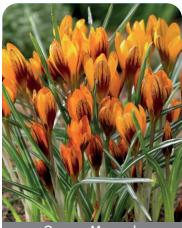

Size: 5/+ Bloom time: A-B

Mix of botanical crocuses in a wide color range.

Orange Monarch

Item #: 23756105 Height: 6"/15 cm

Size: 5/+ Bloom time: B-C

Unique deep orange flowers with dark veins on outer-petals.