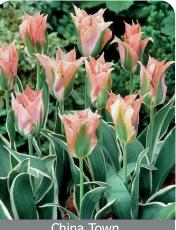

#### China Town

Item #: 88487212 Height: 12"/30 cm Size: 12/+ Bloom time: F-G

Soft pink petals are cupped with featherings of spring green and accented with deeper pink.