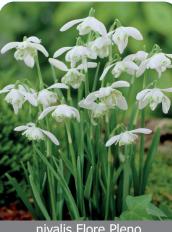

Bloom time: A-B One of the earliest bulbs to flower. 3 lobed, bell-shaped snow white flowers. Great naturalizer.

nivalis Flore Pleno

Item #: 27596405 Height: 4"/10 cm

Size: 5/+ Bloom time: A-B

White, double flowers.