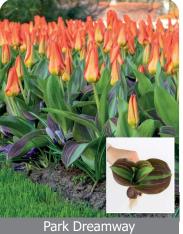

and white petals, very good



Item #: 71994506 Size: 6/+ Height: 6"/15 cm Bloom time: D A vigorous miniature tulip features lovely starry blossoms colored in hot-pink with blue and white center, good naturalizer.

Little Beauty



Item #: 87547910 Height: 6"/15 cm Multi-flowering variety with up to 4 flowers per bulb. Sunny orange flowers with red streaks towards the center.



Tarda

Item #: 25296007 Height: 5"/12 cm

Size: 7/8 Bloom time: C-D

Dwarf white and yellow flowers, naturalizing, multi-flowering. Fragrant.

# **Tulips** Kaufmanniana



Brightly colored, early flowering, very short tulips. The foliage is often mottled or has darker stripes. The flowers open to almost a flat star during the day and close to bud shape at night. Excellent choice for naturalizing or rock gardens.



Item #: 67047212 Size: 12/+ Height: 16"/40 cm Bloom time: C-D 14-16 inches tall stems yielding sizable shapely blossoms brightly colored in scarlet-red. Attractive variegated foliage.



Item #: 25277212 Height: 12"/30 cm Size: 12/+ Bloom time: B

Clear red/yellow flowers, mottled leaves.

#### **Tulips Fosteriana**



Early flowering, medium height tulips. Has very large foliage, sometimes striped or mottled. The basic cup shaped large flowers make an excelent cut flower. These varieties are used by landscapers because they bloom early enough to complete its maturing cycle before planting annuals.



Exotic Emperor

Item #: 89107212 Height: 16"/40 cm Size: 12/+ Bloom time: C-D

White flowers with yellow and green outside petals, exotic looking.



Flaming Emperor

Item #: 43687212 Heigh