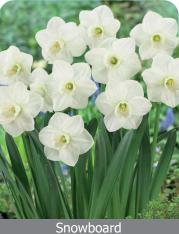

Item #: 49657212 Height: 14"/35 cm

Size: 12/+ Bloom time: D-E Stems grow up to roughly 14" inches

presenting brighly colored sizable flowers in deep shiny red.

Snowboard

Item #: 14377212 Height: 18"/45 cm

Size: 12/+ Bloom time: D-E

Pure white flowers, contrasting dark green

Strong Gold

Item #: 18607212 Height: 16"/40 cm

Size: 12/+ Bloom time: E-F

Primrose yellow flowers, strong stems.

Item #: 67637212

Height: 16"/40 cm