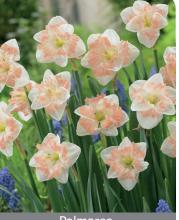

#### **Pink Blush**

Item #: 88665012 Height: 12-16"/30-40 cm

Size: 12/+

Bloom time: Early to mid spring

Discover the radiant Narcissus Pink Blend, a stunning ensemble featuring four enchanting narcissus varieties that bring together a symphony of colors, creating a mesmerizing display.