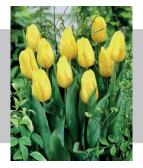

# Sunglow

Item #: 58487212 Height: 16"/40 cm Size: 12/+ Bloom time: Early to mid spring

Bloom time: Early to mid spring

These beautiful flowers will take your breath away when they will reflect the sunlight on a nice early spring day.