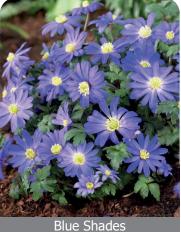

Blue Jacket

Item #: 26717216 Height: 10"/25 cm

Size: 16/17 Bloom time: D

Dark blue flowers, purple striped.

Blue Shades

Item #: 69607216 Height: 10"/25 cm Size: 16/17 Bloom time: D

Great mix of Hyacinths in different shades of blue and white, lovely fragrant flowers.