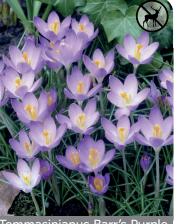

Romance

Item #: 60156105 Height: 3"/8 cm

Size: 5/+ Bloom time: A-B

Buttery soft yellow petals. Floriferous variety, good naturalizer.

Tommasinianus Barr's Purple

Item #: 23786105 Height: 3"/8 cm

Size: 5/+ Bloom time: A-B

Violet purple flowes, most rodent resistant. Animal resistant

Tommasinianus Ruby Gaint

Item #: 21506105 Height: 3"/8 cm

Size: 5/+ Bloom time: A-B

Lavender purple flowers, most rodent resistant. Animal resistant.