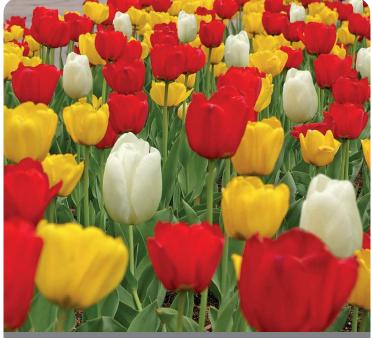

Item #: 51087212 Height: 18"/45 cm Size: 12/+ Bloom time: Mid spring

This brilliant eye-catching blend of reds and whites is as sweet and refreshing as candy cane.