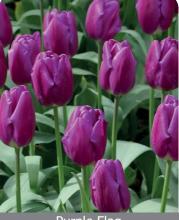

Item #: 88127212 Height: 18"/45 cm Size: 12/+ Bloom time: D-E

Robust stems producing large lasting blossoms colored in purple.

Purple Flag

Item #: 10987212 Height: 18"/45 cm

Size: 12/+ Bloom time: D-E

Beautiful deep purple flowers, proven performer!