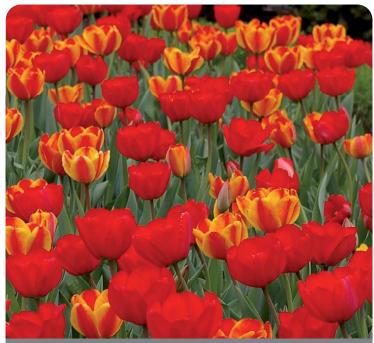

### **Burning Embers**

Item #: 62627212 Height: 22"/55 cm Size: 12/+

Bloom time: Mid spring

A flaming combination of scarlet red and bi-colored mid-blooming tall Darwin Hybrid tulips.

cut flower

**Candy Cane** 