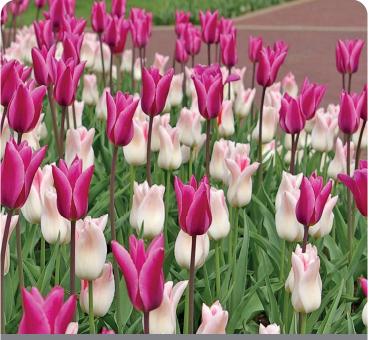

#### **Ballroom Dance**

Item #: 25527212 Height: 12"/30 cm Size: 12/+

Bloom time: Early to mid spring

The blushing pink and precious yellow fullness of the petals on these flowers are like flowing ball gowns sashaying across the dance floor.