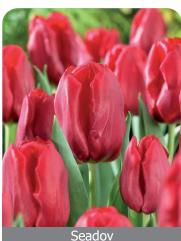

#### Sangria

Item #: 05657212 Height: 14-22"/35-55 cm

Size: 12/+

The colors of this blend are reminiscent of a sunny spring afternoon in Madrid sipping cool sangria. This is a mid blooming combination of bright red, dark crimson and violet.