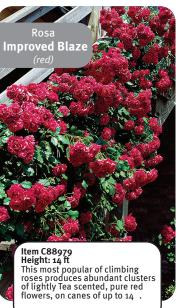

## Rosa C88968 Climbing Collection

Climbing roses are a type of rose that have long, flexible canes that can be trained to grow on structures such as trellises, fences, pergolas, and walls.

They are popular for their ability to cover large areas and produce an abundance of flowers.

Climbing roses are a type of rose that have long, flexible canes that can be trained to grow on structures such as trellises, fences, pergolas, and walls.

They are popular for their ability to cover large areas and produce an abundance of flowers.