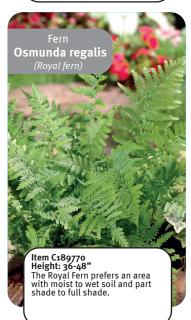

r their ability to cover large areas and produce an abundance of flowers.







650















Rosa
C88957
Hybrid Tea
Collection

Hybrid tea roses are one of the most popular and classic types of roses, known for their large, elegant blooms and long stems, making them ideal for cutting and floral arrangements.













Hybrid tea roses are one of the most popular and classic types of roses, known for their large, elegant blooms and long stems, making them ideal for cutting and floral arrangements.











C88952 Grandiflora Collection

Rosa

Grandiflora roses are a class of roses that combine the best traits of hybrid tea and floribunda roses. They are known for their large, showy flowers and the ability to bloom repeatedly throughout the growing season.

























## Wildflower

Wildflowers bring natural beauty and biodiversity to garden spaces, often requiring less maintenance than traditional ornamental plants. These wildflowers can thrive in various conditions and provide important habitats for pollinators and other wildlife.





































| Item                                                                             |                                                                                                                        |                                                                   |                                                                            |                   | Berries                                                                            |