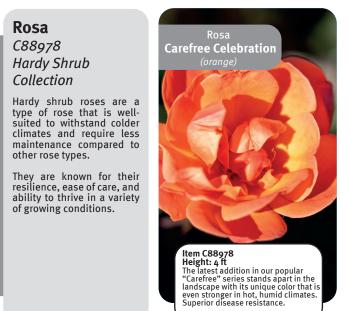

Hardy shrub roses are a type of rose that is wellsuited to withstand colder climates and require less maintenance compared to other rose types.

They are known for their resilience, ease of care, and ability to thrive in a variety of growing conditions.