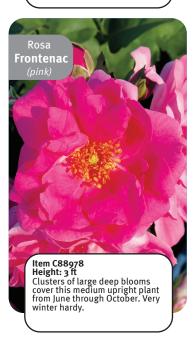

Rosa C88951 Grandiflora Collection

Grandiflora roses are a class of roses that combine the best traits of hybrid tea and floribunda roses. They are known for their large, showy flowers and the ability to bloom repeatedly throughout the growing season.













Hardy shrub roses are a type of rose that is wellsuited to withstand colder climates and require less maintenance compared to other rose types.

They are known for their resilience, ease of care, and ability to thrive in a variety of growing conditions.













Climbing roses are a type of rose that have long, flexible canes that can be trained to grow on structures such as trellises, fences, pergolas, and walls.

They are popular for their ability to cover large areas and produce an abundance of flowers.







650















Rosa
C88957
Hybrid Tea
Collection

Hybrid tea roses are one of the most popular and classic types of roses, known for their large, elegant blooms and long stems, making them ideal for cutting and floral arrangements.













Hybrid tea roses are one of the most popular and classic types of roses, known for their large, elegant blooms and long stems, making them ideal for cutting and floral arrangements.











C88952 Grandiflora Collection

Rosa

Grandiflora roses are a class of roses that combine the best traits of hybrid tea and floribunda roses. They are known for their large, showy flowers and the ability to bloom repeatedly throughout the growing season.

























## Wildflower

Wildflowers bring natural beauty and biodiversity to garden spaces, often r