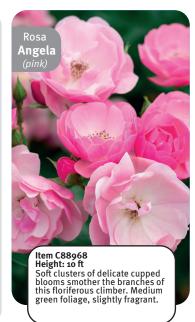

## Rosa C88968 Climbing Collection

Climbing roses are a type of rose that have long, flexible canes that can be trained to grow on structures such as trellises, fences, pergolas, and walls.

They are popular for their ability to cover large areas and produce an abundance of flowers.

Climbing roses are a type of rose that have long, flexible canes that can be trained to grow on structures such as trellises, fences, pergolas, and walls.

They are popular for their ability to cover large areas and produce an abundance of flowers.