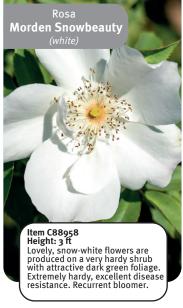

Hardy shrub roses are a type of rose that is wellsuited to withstand colder climates and require less maintenance compared to other rose types.

They are known for their resilience, ease of care, and ability to thrive in a variety of growing conditions.