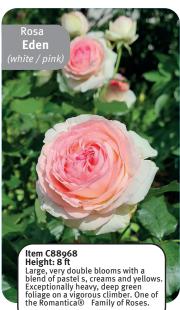

## Rosa C88968 Climbing Collection

Climbing roses are a type of rose that have long, flexible canes that can be trained to grow on structures such as trellises, fences, pergolas, and walls.

They are popular for their ability to cover large areas and produce an abundance of flowers.

Climbing roses are a type of rose that have long, flexible canes that can be trained to grow on structures such as trellises, fences, pergolas, and walls.

They are popular for their ability to cover large areas and produce an abundance of flowers.