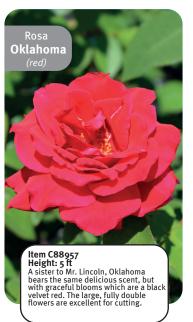

650

Rosa
C88957
Hybrid Tea
Collection

Hybrid tea roses are one of the most popular and classic types of roses, known for their large, elegant blooms and long stems, making them ideal for cutting and floral arrangements.