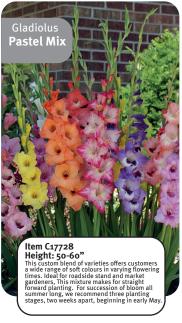

## **Gladiolus**

The gladiolus, commonly known as the sword lily, is a genus of perennial cormous flowering plants in the iris family (Iridaceae).

Overall, gladiolus are a versatile and beautiful addition to any garden, offering dramatic visual impact with their tall, colorful flower spikes.