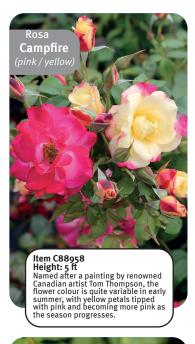

Hardy shrub roses are a type of rose that is wellsuited to withstand colder climates and require less maintenance compared to other rose types.

They are known for their resilience, ease of care, and ability to thrive in a variety of growing conditions.