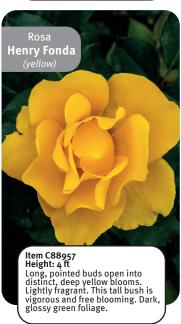

650

Rosa
C88957
Hybrid Tea
Collection

Hybrid tea roses are one of the most popular and classic types of roses, known for their large, elegant blooms and long stems, making them ideal for cutting and floral arrangements.