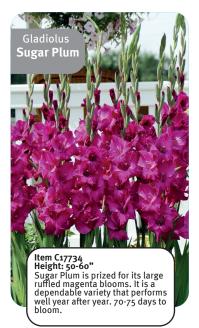

## **Gladiolus**

The gladiolus, commonly known as the sword lily, is a genus of perennial cormous flowering plants in the iris family (Iridaceae).

Overall, gladiolus are a versatile and beautiful addition to any garden, offering dramatic visual impact with their tall, colorful flower spikes.