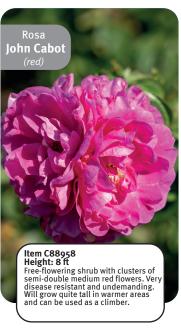

Hardy shrub roses are a type of rose that is wellsuited to withstand colder climates and require less maintenance compared to other rose types.

They are known for their resilience, ease of care, and ability to thrive in a variety of growing conditions.