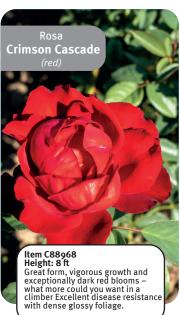

## Rosa C88968 Climbing Collection

Climbing roses are a type of rose that have long, flexible canes that can be trained to grow on structures such as trellises, fences, pergolas, and walls.

They are popular for their ability to cover large areas and produce an abundance of flowers.

Climbing roses are a type of rose that have long, flexible canes that can be trained to grow on structures such as trellises, fences, pergolas, and walls.

They are popular for their ability to cover large areas and produce an abundance of flowers.