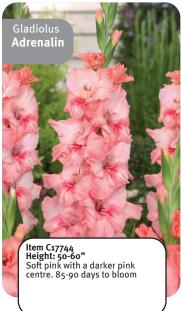

## **Gladiolus**

The gladiolus, commonly known as the sword lily, is a genus of perennial cormous flowering plants in the iris family (Iridaceae).

Overall, gladiolus are a versatile and beautiful addition to any garden, offering dramatic visual impact with their tall, colorful flower spikes.