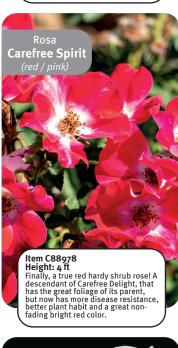

Hardy shrub roses are a type of rose that is wellsuited to withstand colder climates and require less maintenance compared to other rose types.

They are known for their resilience, ease of care, and ability to thrive in a variety of growing conditions.