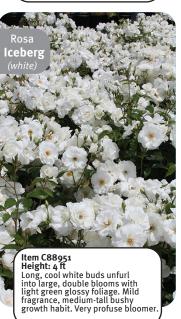

## Rosa C88951 Grandiflora Collection

Grandiflora roses are a class of roses that combine the best traits of hybrid tea and floribunda roses. They are known for their large, showy flowers and the ability to bloom repeatedly throughout the growing season.

Rosa

Grandiflora roses are a class of roses that combine the best traits of hybrid tea and floribunda roses. They are known for their large, showy flowers and the ability to bloom repeatedly throughout the growing season.