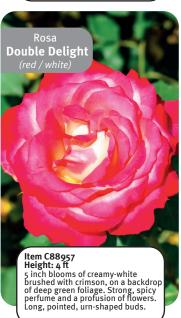

650

Rosa
C88957
Hybrid Tea
Collection

Hybrid tea roses are one of the most popular and classic types of roses, known for their large, elegant blooms and long stems, making them ideal for cutting and floral arrangements.