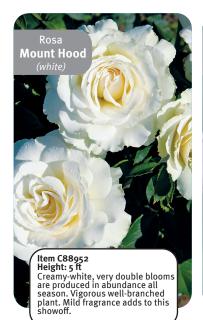

Hybrid tea roses are one of the most popular and classic types of roses, known for their large, elegant blooms and long stems, making them ideal for cutting and floral arrangements.

C88952 Grandiflora Collection

Rosa

Grandiflora roses are a class of roses that combine the best traits of hybrid tea and floribunda roses. They are known for their large, showy flowers and the ability to bloom repeatedly throughout the growing season.