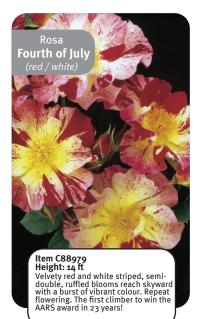

Climbing roses are a type of rose that have long, flexible canes that can be trained to grow on structures such as trellises, fences, pergolas, and walls.

They are popular for their ability to cover large areas and produce an abundance of flowers.