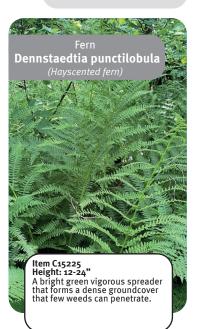

## **Gladiolus**

The gladiolus, commonly known as the sword lily, is a genus of perennial cormous flowering plants in the iris family (Iridaceae).

Overall, gladiolus are a versatile and beautiful addition to any garden, offering dramatic visual impact with their tall, colorful flower spikes.