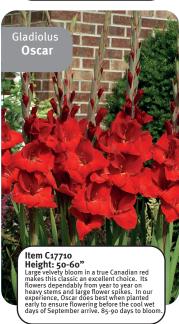

## **Gladiolus**

The gladiolus, commonly known as the sword lily, is a genus of perennial cormous flowering plants in the iris family (Iridaceae).

Overall, gladiolus are a versatile and beautiful addition to any garden, offering dramatic visual impact with their tall, colorful flower spikes.