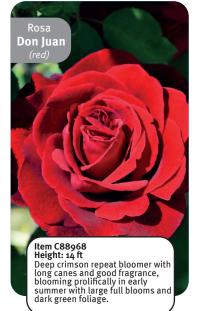

## Rosa C88968 Climbing Collection

Climbing roses are a type of rose that have long, flexible canes that can be trained to grow on structures such as trellises, fences, pergolas, and walls.

They are popular for their ability to cover large areas and produce an abundance of flowers.

Climbing roses are a type of rose that have long, flexible canes that can be trained to grow on structures such as trellises, fences, pergolas, and walls.

They are popular for their ability to cover large areas and produce an abundance of flowers.