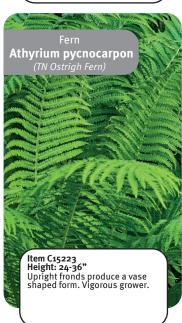

## **Gladiolus**

The gladiolus, commonly known as the sword lily, is a genus of perennial cormous flowering plants in the iris family (Iridaceae).

Overall, gladiolus are a versatile and beautiful addition to any garden, offering dramatic visual impact with their tall, colorful flower spikes.