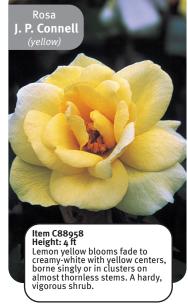

Hardy shrub roses are a type of rose that is wellsuited to withstand colder climates and require less maintenance compared to other rose types.

They are known for their resilience, ease of care, and ability to thrive in a variety of growing conditions.