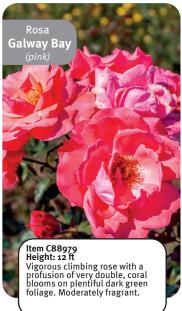

## Rosa C88968 Climbing Collection

Climbing roses are a type of rose that have long, flexible canes that can be trained to grow on structures such as trellises, fences, pergolas, and walls.

They are popular for their ability to cover large areas and produce an abundance of flowers.

Climbing roses are a type of rose that have long, flexible canes that can be trained to grow on structures such as trellises, fences, pergolas, and walls.

They are popular for their ability to cover large areas and produce an abundance of flowers.