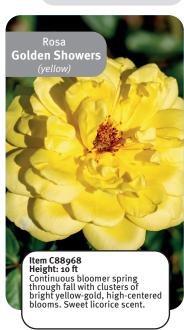

## Rosa C88968 Climbing Collection

Climbing roses are a type of rose that have long, flexible canes that can be trained to grow on structures such as trellises, fences, pergolas, and walls.

They are popular for their ability to cover large areas and produce an abundance of flowers.

Climbing roses are a type of rose that have long, flexible canes that can be trained to grow on structures such as trellises, fences, pergolas, and walls.

They are popular for their ability to cover large areas and produce an abundance of flowers.