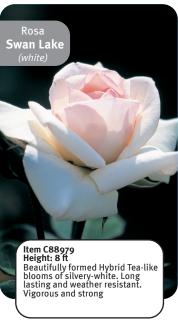

650

Rosa
C88957
Hybrid Tea
Collection

Hybrid tea roses are one of the most popular and classic types of roses, known for their large, elegant blooms and long stems, making them ideal for cutting and floral arrangements.

Hybrid tea roses are one of the most popular and classic types of roses, known for their large, elegant blooms and long stems, making them ideal for cutting and floral arrangements.

C88952 Grandiflora Collection