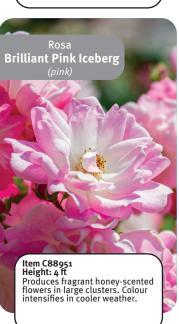

## Rosa C88951 Grandiflora Collection

Grandiflora roses are a class of roses that combine the best traits of hybrid tea and floribunda roses. They are known for their large, showy flowers and the ability to bloom repeatedly throughout the growing season.

Rosa

Grandiflora roses are a class of roses that combine the best traits of hybrid tea and floribunda roses. They are known for their large, showy flowers and the ability to bloom repeatedly throughout the growing season.