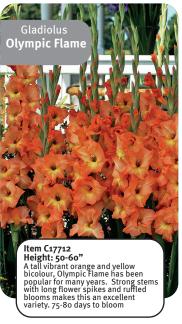

## **Gladiolus**

The gladiolus, commonly known as the sword lily, is a genus of perennial cormous flowering plants in the iris family (Iridaceae).

Overall, gladiolus are a versatile and beautiful addition to any garden, offering dramatic visual impact with their tall, colorful flower spikes.