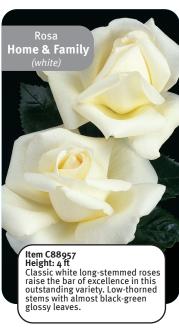

650

Rosa
C88957
Hybrid Tea
Collection

Hybrid tea roses are one of the most popular and classic types of roses, known for their large, elegant blooms and long stems, making them ideal for cutting and floral arrangements.

Hybrid tea roses are one of the most popular and classic types of roses, known for their large, elegant blooms and long stems, making them ideal for cutting and floral arrangements.

C88952 Grandiflora Collection