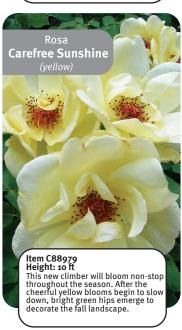

## Rosa C88968 Climbing Collection

Climbing roses are a type of rose that have long, flexible canes that can be trained to grow on structures such as trellises, fences, pergolas, and walls.

They are popular for their ability to cover large areas and produce an abundance of flowers.

Climbing roses are a type of rose that have long, flexible canes that can be trained to grow on structures such as trellises, fences, pergolas, and walls.

They are popular for their ability to cover large areas and produce an abundance of flowers.