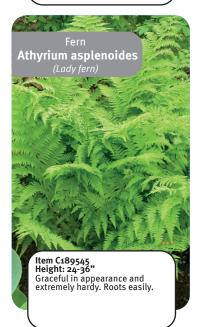

## **Gladiolus**

The gladiolus, commonly known as the sword lily, is a genus of perennial cormous flowering plants in the iris family (Iridaceae).

Overall, gladiolus are a versatile and beautiful addition to any garden, offering dramatic visual impact with their tall, colorful flower spikes.