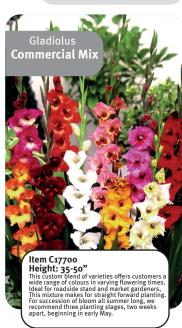

## **Gladiolus**

The gladiolus, commonly known as the sword lily, is a genus of perennial cormous flowering plants in the iris family (Iridaceae).

Overall, gladiolus are a versatile and beautiful addition to any garden, offering dramatic visual impact with their tall, colorful flower spikes.