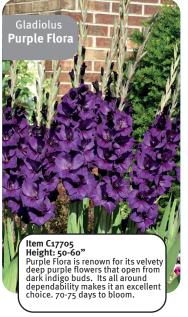

## **Gladiolus**

The gladiolus, commonly known as the sword lily, is a genus of perennial cormous flowering plants in the iris family (Iridaceae).

Overall, gladiolus are a versatile and beautiful addition to any garden, offering dramatic visual impact with their tall, colorful flower spikes.