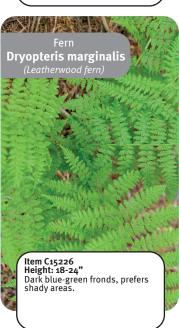

for their ability to cover large areas and produce an abundance of flowers.







650















Rosa
C88957
Hybrid Tea
Collection

Hybrid tea roses are one of the most popular and classic types of roses, known for their large, elegant blooms and long stems, making them ideal for cutting and floral arrangements.













Hybrid tea roses are one of the most popular and classic types of roses, known for their large, elegant blooms and long stems, making them ideal for cutting and floral arrangements.











C88952 Grandiflora Collection

Rosa

Grandiflora roses are a class of roses that combine the best traits of hybrid tea and floribunda roses. They are known for their large, showy flowers and the ability to bloom repeatedly throughout the growing season.

























## Wildflower

Wildflowers bring natural beauty and biodiversity to garden spaces, often requiring less maintenance than traditional ornamental plants. These wildflowers can thrive in various conditions and provide important habitats for pollinators and other wildlife.





































| Item                                                                             |                                                                                                                        |                                                                   |                                                                            |                   | Berries                                                                            |